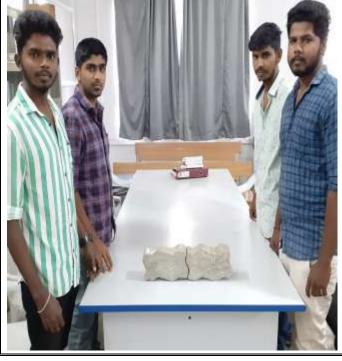

# **Civil Engineering**

| Project<br>Name<br>Subject | : Fly ash Paver<br>Block<br>: Construction<br>Material        | Project<br>title<br>Subject | : Layers of Flexible Pavement : Highway Engineering  |
|----------------------------|---------------------------------------------------------------|-----------------------------|------------------------------------------------------|
| Year /<br>semester         | II/IV                                                         | Year / semester             | : III/VI                                             |
| Student<br>Name            | :NITHISH KUMAR<br>E<br>PRAKASH J<br>PRATHAP A<br>SUDHAKARAN R | Student<br>Name             | : PRIYADHARSHINI<br>B<br>NAVEENA K R<br>INDHUMATHI V |
| Staff<br>handled           | : Mrs.M.Poornima                                              | Staff<br>handled            | :Mrs R.Suganya                                       |