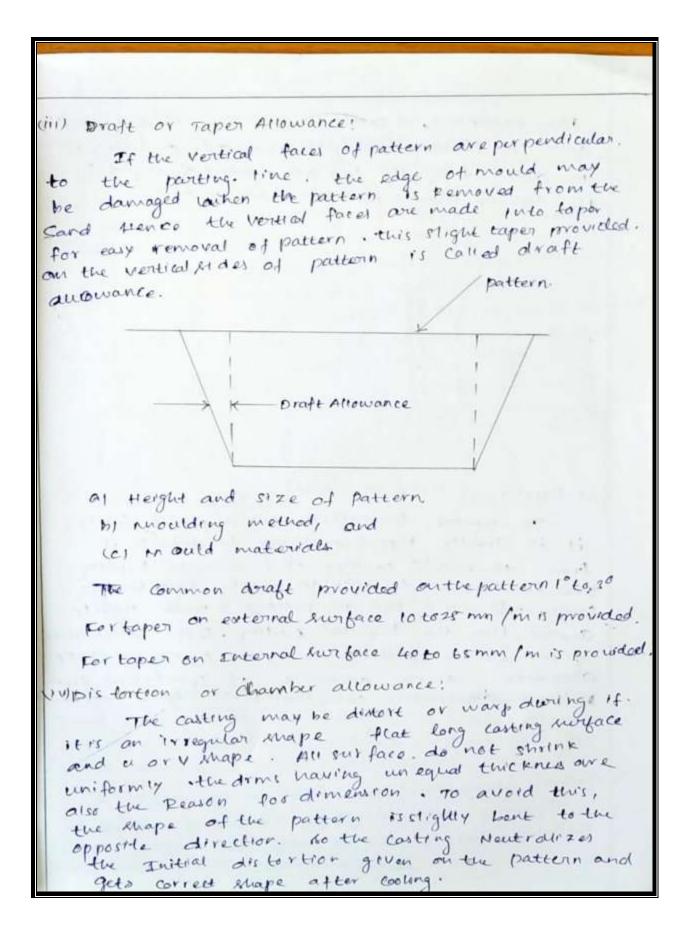

e provided on the pattern for metal whrintage is called shrinkage Allowance. If it is not given the carting will become maller after it is con -for type .

iii) Machining or frutching Anowances

Au casting are to be machined to get the requ on the metal . During machining . some surface frich of the metals are removed from the carting for the pur pose the pattern is made larger than the kiguird easing this extra size given to the puttern for machining purpose is caused machining or fini allowance ..

The amount of finish a nowance do pends. on the material of the carting, it to od carting. volume of modulation, method of moulding configuration of the casting, method of maching degree of finishing etc. machining allowance it Always larger to hard moulding, when comp to machine moulding.















#### **Salem - 309**

The extra sand which not adhered to the sheu Pomoved off - the -thick new of the show is depending on the Required strength and tigidity to hold the weight of the liquid metal to be poured intoth would. the mould is heated in an oven at 200°C for 15-605e. This coursing makes the shell rigid when it can be stropped oft by means of ejector pins mounted on the pattern the formed their paretrates one half of the wetal Application! 1. It is used for making brake drums and 2. Cams , camehalt printen and piston rings on 3. It is used for making small pulleys motor Howing for made etc. 4 - Air Commensor Deservoir and cylinders scranker Con veyor . etc. Advantager! 1. A high accuracy carting with tolerance ofton to 0.005 mm/ mm is possible 2. Good surface fruits ca