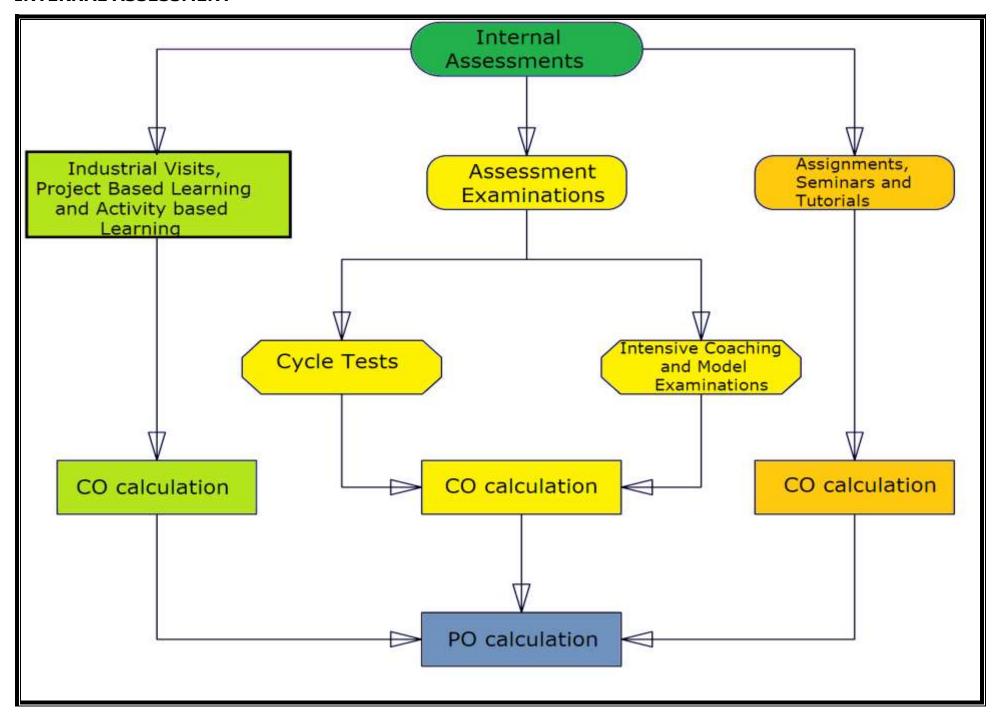

|     |     |     |     |
|----------------------------------------------------------|-----|-----|-----|-----|-----|-----|-----|-----|-----|--|-----|-----|-----|-----|-----|
| Average                                                  | 3.1 | 3.0 | 2.7 | 2.7 | 3.3 | 3.3 | 2.8 | 3.0 | 2.9 |  | 2.8 | 2.9 | 3.0 | 2.9 | 3.0 |
| % of Attainment                                          | 76  | 74  | 67  | 67  | 81  | 81  | 71  | 74  | 73  |  | 69  | 73  | 74  | 72  | 74  |
| % of Target                                              | 70  | 70  | 70  | 70  | 70  | 70  | 70  | 70  | 70  |  | 70  | 70  | 70  | 70  | 70  |
| Justifiacation                                           | +6  | +4  | -3  | -3  | +1  | +1  | +1  | +4  | +3  |  | -1  | +3  | +4  | +2  | +4  |

#### **INTERNAL ASSESSMENT**





Salem - 309

#### **Industrial Visit**

#### **Computer Science and Engineering** Requistion for IV to the company

#### DHIRAJLAL GANDHI COLLEGE OF TECHNOLOGY (Approved by AICTE and Affiliated to Anna University) Salem Bengaluru Highway (NH7), Sikkanampatty, Opp. Airport, Salem-636309, Tamilnadu Phone: 04290 233333 / Mail Id: dgctsalem@gmail.com "Institution established by India's Leading Engineering Consultants, Salem"

To

The Principal, Dhirajlal Gandhi College of Technology, Salem.

Sir,

Sub: To seek permission for Industrial visit - Reg.

We are organizing an industrial visit for our final year Computer Science and Engineering students to KGiSL, Coimbatore on 15/12/2017. The industrial visit would enable the students to get an industrial exposure. So I request you to permit the