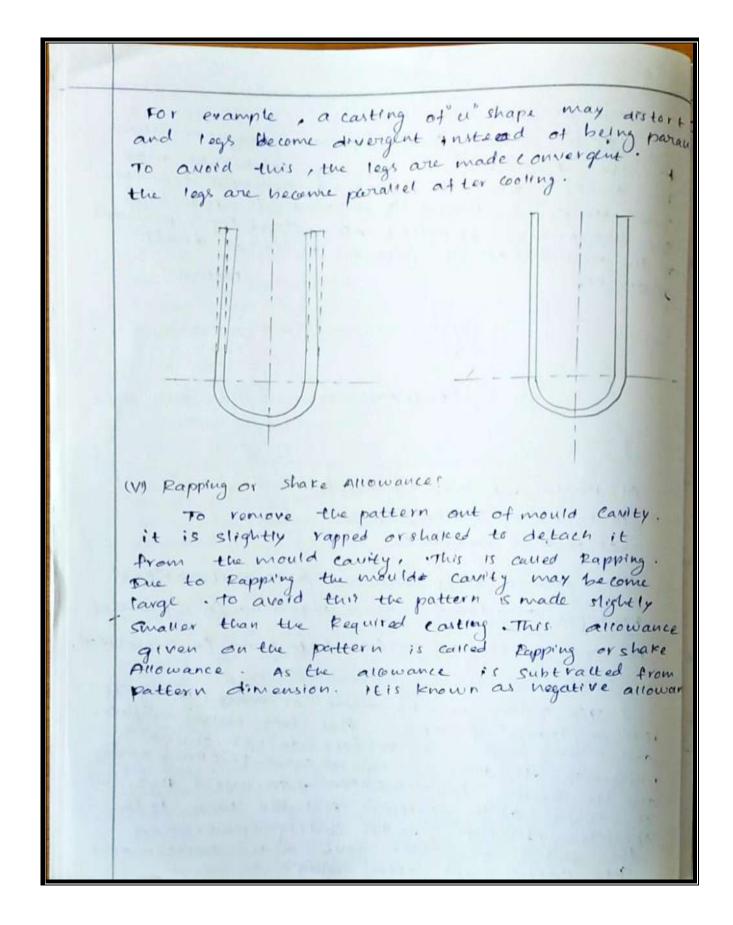

ovided on the pattern for metal whrintage is called shrinkage Allowance. If it is not given the carting will become maller after it is con -for type .

iii) Machining or frutching Anowances

Au casting are to be machined to get the requ on the metal . During machining . some surface frich of the metals are removed from the carting for the pur pose the pattern is made larger than the kiguird easing this extra size given to the puttern for machining purpose is caused machining or fini allowance ..

The amount of finish a nowance do pends. on the material of the carting, it to od carting. volume of modulation, method of moulding configuration of the casting, method of maching degree of finishing etc. machining allowance it Always larger to hard moulding, when comp to machine moulding.















#### **Salem - 309**

The extra sand which not adhered to the sheu Pomoved off - the -thick new of the show is depending on the Required strength and tigidity to hold the weight of the liquid metal to be poured intoth would. the mould is heated in an oven at 200°C for 15-605e. This coursing makes the shell rigid when it can be stropped oft by means of ejector pins mounted on the pattern the formed their paretrates one half of the wetal Application! 1. It is used for making brake drums and 2. Cams , camehalt printen and piston rings on 3. It is used for making small pulleys motor Howing for made etc. 4 - Air Commensor Deservoir and cylinders scranker Con veyor . etc. Advantager! 1. A high accuracy carting with tolerance ofton to 0.005 mm/ mm is possible 2. Good surface fruits can be