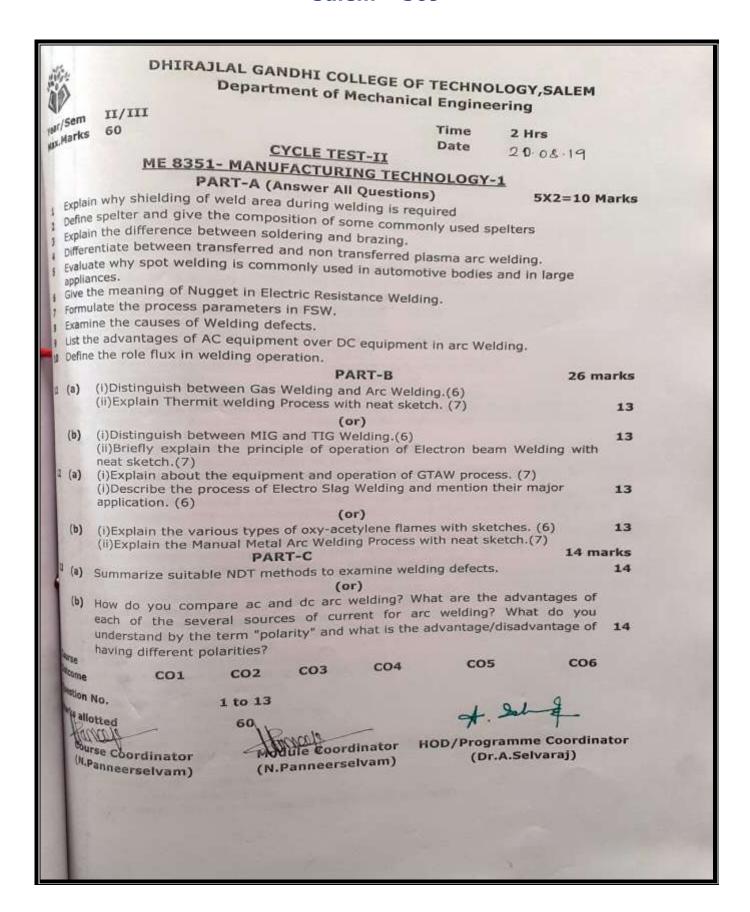

#### DHIRAJLAL GANDHI COLLEGE OF TECHNOLOGY DEPARTMENT OF MECHANICAL ENGINEERING II-YEAR /III -SEMESTER / SECTION-A CT- 1 MARKS

Subject Code & Name: ME8351 - Manufacturing Technology - I Subject Incharge : Mr.N.Panneerselvam, SAP/MECH