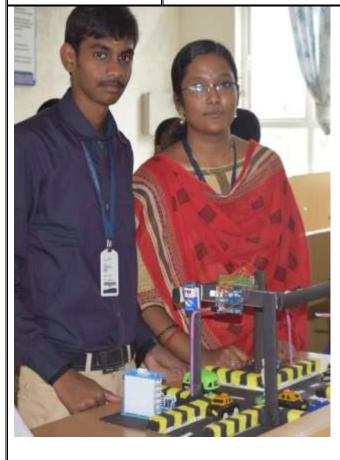

# **Project Based Evaluation Electronics and Communication Engineering**

| Project Name    | : Piezo-smart<br>Roads     | Project title   | : Spy Robot                        |
|-----------------|----------------------------|-----------------|------------------------------------|
| Subject         | : Optical<br>Communication | Subject         | : Robotics                         |
| Year / semester | : IV/VII                   | Year / semester | : III/VI                           |
| Student<br>Name | : B.Samrethi<br>Manojkumar | Student<br>Name | : Gokula<br>Kannan.M<br>Gnanavel.S |
| Staff handled   | : Mrs Syamala              | Staff handled   | : Mr.Karthik                       |