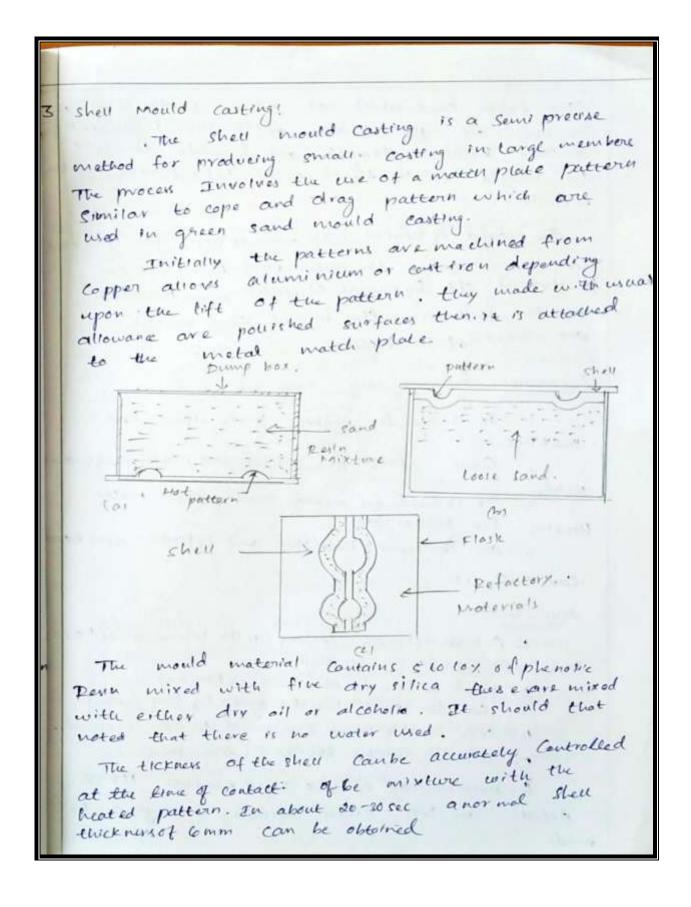

ed on the pattern for metal whrintage is called shrinkage Allowance. If it is not given the carting will become maller after it is con -for type .

iii) Machining or frutching Anowances

Au casting are to be machined to get the requ on the metal . During machining . some surface frich of the metals are removed from the carting for the pur pose the pattern is made larger than the kiguird easing this extra size given to the puttern for machining purpose is caused machining or fini allowance ..

The amount of finish a nowance do pends. on the material of the carting, it to od carting. volume of modulation, method of moulding configuration of the casting, method of maching degree of finishing etc. machining allowance it Always larger to hard moulding, when comp to machine moulding.















#### **Salem - 309**

The extra sand which not adhered to the sheu Pomoved off - the -thick new of the show is depending on the Required strength and tigidity to hold the weight of the liquid metal to be poured intoth would. the mould is heated in an oven at 200°C for 15-605e. This coursing makes the shell rigid when it can be stropped oft by means of ejector pins mounted on the pattern the formed their paretrates one half of the wetal Application! 1. It is used for making brake drums and 2. Cams , camehalt printen and piston rings on 3. It is used for making small pulleys motor Howing for made etc. 4 - Air Commensor Deservoir and cylinders scranker Con veyor . etc. Advantager! 1. A high accuracy carting with tolerance ofton to 0.005 mm/ mm is possible 2. Good surface fruits can be obt