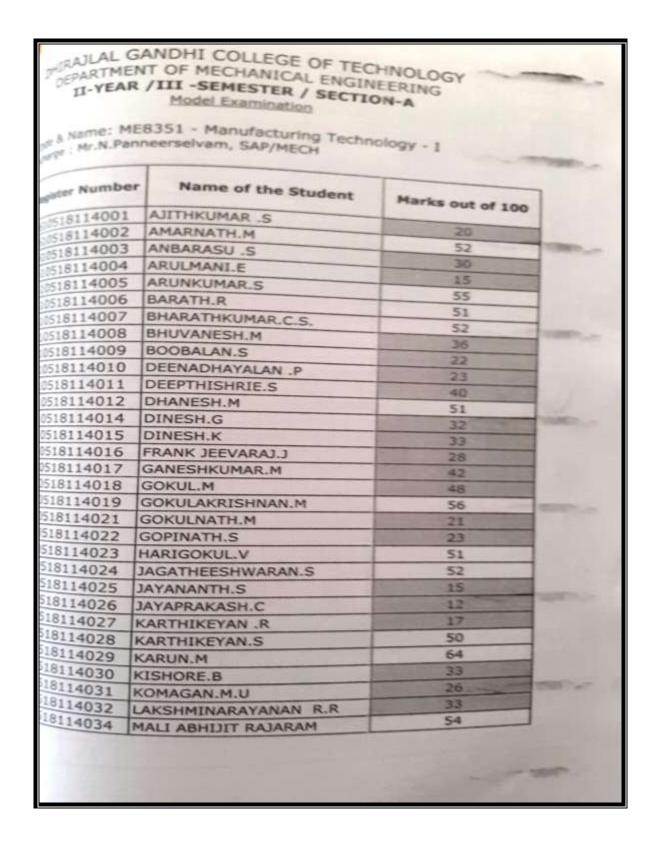

#### DHIRAJLAL GANDHI COLLEGE OF TECHNOLOGY DEPARTMENT OF MECHANICAL ENGINEERING II-YEAR /III -SEMESTER / SECTION-A CT- 1 MARKS

Subject Code & Name: ME8351 - Manufacturing Technology - I Subject Incharge : Mr.N.Panneerselvam, SAP/MECH