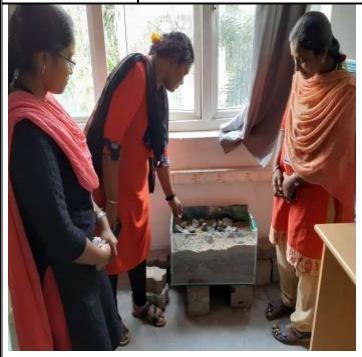

# **Civil Engineering**

| Project<br>Name<br>Subject | : Fly ash Paver<br>Block<br>: Construction<br>Material        | Project<br>title<br>Subject | : Layers of Flexible Pavement : Highway Engineering  |
|----------------------------|---------------------------------------------------------------|-----------------------------|------------------------------------------------------|
| Year /<br>semester         | II/IV                                                         | Year / semester             | : III/VI                                             |
| Student<br>Name            | :NITHISH KUMAR<br>E<br>PRAKASH J<br>PRATHAP A<br>SUDHAKARAN R | Student<br>Name             | : PRIYADHARSHINI<br>B<br>NAVEENA K R<br>INDHUMATHI V |
| Staff<br>handled           | : Mrs.M.Poornima                                              | Staff<br>handled            | :Mrs R.Suganya                                       |