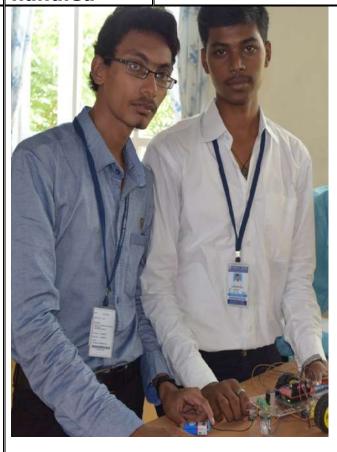

# **Project Based Evaluation Electronics and Communication Engineering**

| Project Name    | : Piezo-smart<br>Roads     | Project title   | : Spy Robot                        |
|-----------------|----------------------------|-----------------|------------------------------------|
| Subject         | : Optical<br>Communication | Subject         | : Robotics                         |
| Year / semester | : IV/VII                   | Year / semester | : III/VI                           |
| Student<br>Name | : B.Samrethi<br>Manojkumar | Student<br>Name | : Gokula<br>Kannan.M<br>Gnanavel.S |
| Staff handled   | : Mrs Syamala              | Staff handled   | : Mr.Karthik                       |