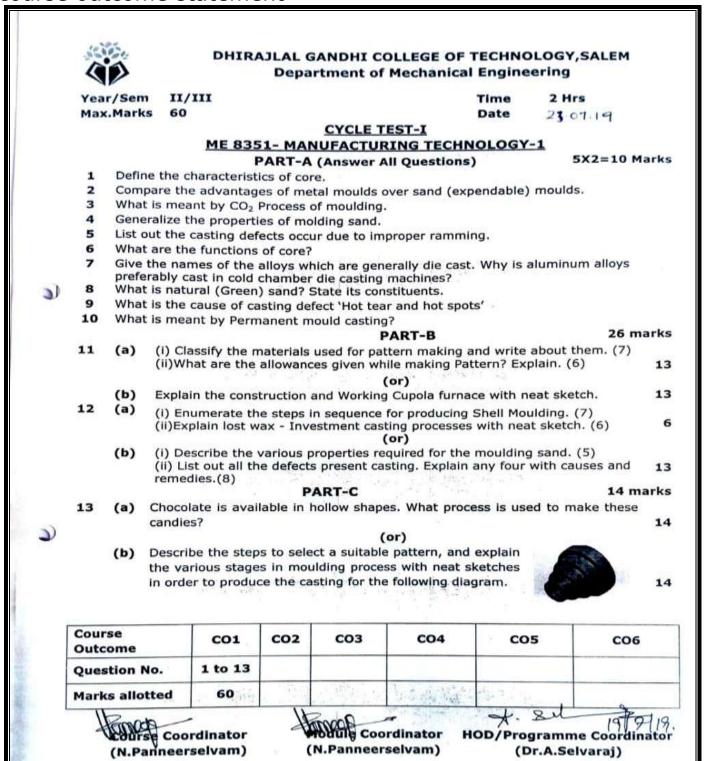

#### DHIRAJLAL GANDHI COLLEGE OF TECHNOLOGY DEPARTMENT OF MECHANICAL ENGINEERING II-YEAR /III -SEMESTER / SECTION-A CT- 1 MARKS

Subject Code & Name: ME8351 - Manufacturing Technology - I Subject Incharge : Mr.N.Panneerselvam, SAP/MECH