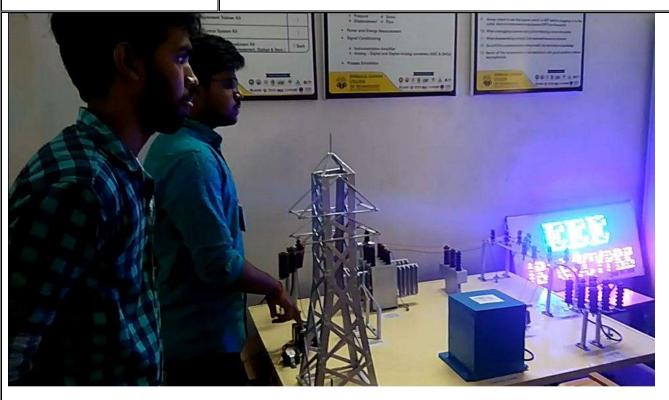

# **Electrical and Electronics Engineering**

| Project Title : | Hybrid Substation             |
|-----------------|-------------------------------|
| Subject :       | Transmission and Distribution |
| Year/Sem:       | II/IV                         |
|                 | 1.M.Yogeswaran                |
|                 | 2.K.Prabakaran                |
| Student Name:   | 3.K.Praveen                   |
|                 | 4.M.Ranjith                   |
|                 | 5. P.Dhana sekar              |
| Staff Handled:  | Mr.P.Saravanakumar AP/EEE     |