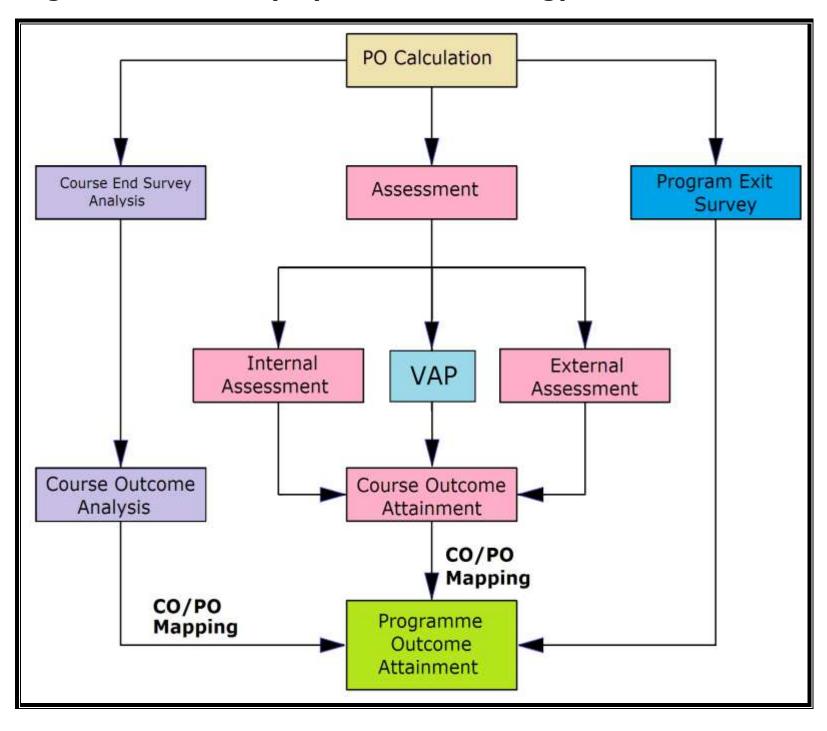

# Attainment of program outcomes, program specific outcomes and course outcomes are evaluated by the institution

- 1. Course End Survey
- 2. Course End Survey Analysis
- 3. Course Outcome Analysis through Internal Assessments
- 4. Course Outcome Analysis through External Assessments
- 5. PO Statement
- 6. Programme Exit Survey

#### **DGCT Programme Outcome (PO) attainment strategy**



#### **Sample Course End Survey Analysis**

**Sub Code & Name**: ME6503-DESIGN OF MACHINE ELEMENTS

Name of the Staff : Mr.N.PANNEERSELVAM SAP/Mech

Year & Section : III Year/ A

Regilation : 2013

#### **Consolidate Report**

| Co<br>s | Course End<br>Survey<br>question                                                                  | Mark<br>s out<br>of 4 | PO<br>1 | PO<br>2 | PO<br>3 | PO<br>4 | PO<br>5 | PO<br>6 | PO<br>7 | PO<br>8 | PO<br>9 | PO1<br>0 | PO1<br>1 | PO1 2 | PSO<br>1 | PSO<br>2 | PSO<br>3 |
|---------|---------------------------------------------------------------------------------------------------|-----------------------|---------|---------|---------|---------|---------|---------|---------|---------|---------|----------|----------|-------|----------|----------|-----