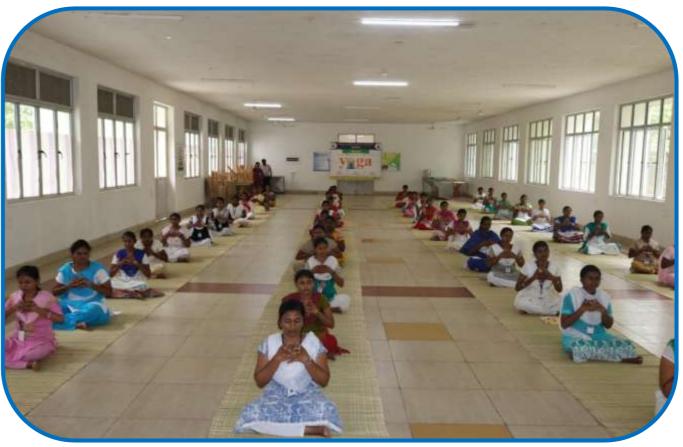

#### **FACILITIES FOR CULTURALS, SPORTS, GAMES, GYM, YOGA ETC.,**

- > DETAILS
- CULTURALS
- > SPORTS
  - ✓ GAMES
    - Outdoor (Hand Ball, Basket Ball, Kho Kho, Tennis)
    - Indoor (Table Tennis, Chess)
- ➢ GYMNASIUM
- > YOGA

#### **DETAILS**

| S.No | Types of facility                |                          | Area / Size                      | Establishment<br>year |
|------|----------------------------------|--------------------------|----------------------------------|-----------------------|
| 1    | Cultural Activities              | Auditorium               | 555 sq.m / 14.17 m x 35.99 m     | 2012                  |
|      |                                  | Seminar Hall             | 185 sq.m / 14.17 m x 13.05 m     | 2012                  |
| 2    | Indoor Games                     | Table Tennis<br>Chess    | 103 sq.m / 12.41 m x 8.30 m      | 2012                  |
|      |                                  | Carrom<br>Weight lifting |                                  |                       |
|      | Outdoor Games                    | Athletics<br>Ground      | 4962.57 sq.m / 99.65 m x 49.8 m  | 2012                  |
|      |                                  | Cricket (Nets)           | 222 sq.m / 30 m x 3.7 m (2 Nos.) | 2012                  |
|      |                                  | Basket ball              | 420 sq.m / 28 m x 15 m           | 2012                  |
| 2    |                                  | Volley ball              | 162 sq.m / 18 m x 9 m            | 2012                  |
| 3    |                                  | Football                 | 2007.5 sq.m / 55 m x 36.5 m      | 2012                  |
|      |                                  | Tennis                   | 668.5 sq.m / 36.57 m x 18.28 m   | 2012                  |
|      |                                  | Hand ball                | 800 sq.m / 40 m x 20 m           | 2012                  |
|      |                                  | Kho Kho                  | 570 sq.m / 30 m x 19 m           | 2012                  |
|      |                                  | Kabbadi                  | 224 sq.m / 16 m x 14 m           | 2012                  |
| 4    | Gymnasium (Boys/Girls/faculties) |                          | 103 sq.m / 12.41 m x 8.30 m      | 2012                  |
| 5    | Yoga                             | Auditorium               | 185 sq.m / 14.17 m x 13.05 m     | 2012                  |