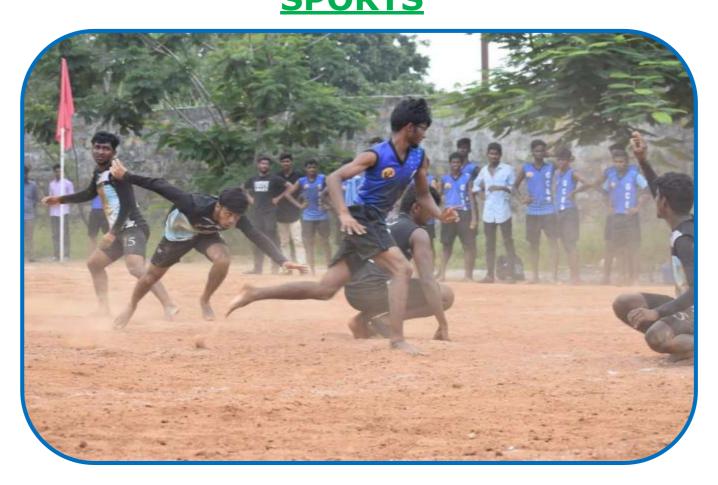

#### **FACILITIES FOR CULTURALS, SPORTS, GAMES, GYM, YOGA ETC.,**

- > DETAILS
- CULTURALS
- > SPORTS
  - ✓ GAMES
    - Outdoor (Hand Ball, Basket Ball, Kho Kho, Tennis)
    - Indoor (Table Tennis, Chess)
- ➢ GYMNASIUM
- > YOGA

#### **DETAILS**

| S.No | Types of facility                |                          | Area / Size                      | Establishment<br>year |
|------|----------------------------------|--------------------------|----------------------------------|-----------------------|
| 1    | Cultural Activities              | Auditorium               | 555 sq.m / 14.17 m x 35.99 m     | 2012                  |
|      |                                  | Seminar Hall             | 185 sq.m / 14.17 m x 13.05 m     | 2012                  |
| 2    | Indoor Games                     | Table Tennis<br>Chess    | 103 sq.m / 12.41 m x 8.30 m      | 2012                  |
|      |                                  | Carrom<br>Weight lifting |                                  |                       |
|      | Outdoor Games                    | Athletics<br>Ground      | 4962.57 sq.m / 99.65 m x 49.8 m  | 2012                  |
|      |                                  | Cricket (Nets)           | 222 sq.m / 30 m x 3.7 m (2 Nos.) | 2012                  |
|      |                                  | Basket ball              | 420 sq.m / 28 m x 15 m           | 2012                  |
| 2    |                                  | Volley ball              | 162 sq.m / 18 m x 9 m            | 2012                  |
| 3    |                                  | Football                 | 2007.5 sq.m / 55 m x 36.5 m      | 2012                  |
|      |                                  | Tennis                   | 668.5 sq.m / 36.57 m x 18.28 m   | 2012                  |
|      |                                  | Hand ball                | 800 sq.m / 40 m x 20 m           | 2012                  |
|      |                                  | Kho Kho                  | 570 sq.m / 30 m x 19 m           | 2012                  |
|      |                                  | Kabbadi                  | 224 sq.m / 16 m x 14 m           | 2012                  |
| 4    | Gymnasium (Boys/Girls/faculties) |                          | 103 sq.m / 12.41 m x 8.30 m      | 2012                  |
| 5    | Yoga                             | Auditorium               | 185 sq.m / 14.17 m x 13.05 m     | 2012                  |