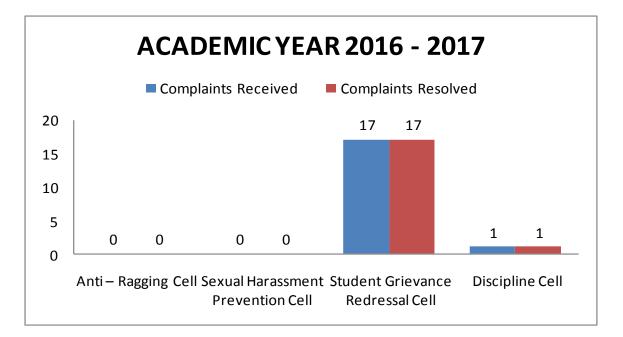

### Students Grievance and Redressal Report (2016 – 2017)

| S.No. | Name of the<br>Committee             | Complaints<br>Received | Complaints<br>Resolved |
|-------|--------------------------------------|------------------------|------------------------|
| 1     | Anti – Ragging Cell                  | 0                      | 0                      |
| 2     | Sexual Harassment<br>Prevention Cell | 0                      | 0                      |
| 3     | Student Grievance<br>Redressal Cell  | 17                     | 17                     |
| 4     | Discipline Cell                      | 1                      | 1                      |