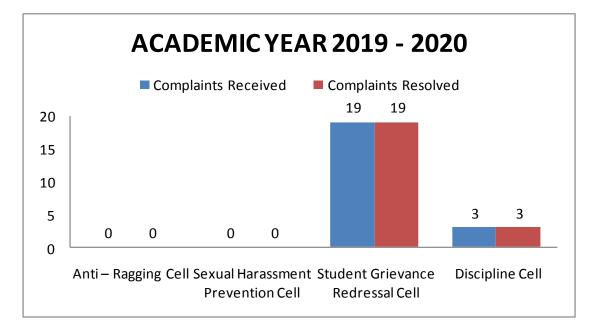

### Students Grievance and Redressal Report (2019 – 2020)

| S.No. | Name of the<br>Committee             | Complaints<br>Received | Complaints<br>Resolved |
|-------|--------------------------------------|------------------------|------------------------|
| 1     | Anti – Ragging Cell                  | 0                      | 0                      |
| 2     | Sexual Harassment<br>Prevention Cell | 0                      | 0                      |
| 3     | Student Grievance<br>Redressal Cell  | 19                     | 19                     |
| 4     | Discipline Cell                      | 3                      | 3                      |