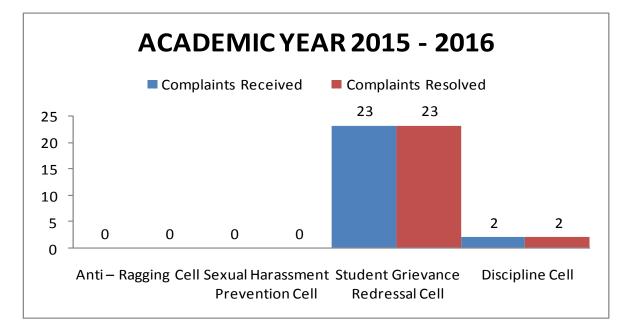

### Students Grievance and Redressal Report (2015 – 2016)

| S.No. | Name of the<br>Committee             | Complaints<br>Received | Complaints<br>Resolved |
|-------|--------------------------------------|------------------------|------------------------|
| 1     | Anti – Ragging Cell                  | 0                      | 0                      |
| 2     | Sexual Harassment<br>Prevention Cell | 0                      | 0                      |
| 3     | Student Grievance<br>Redressal Cell  | 22                     | 22                     |
| 4     | Discipline Cell                      | 2                      | 2                      |