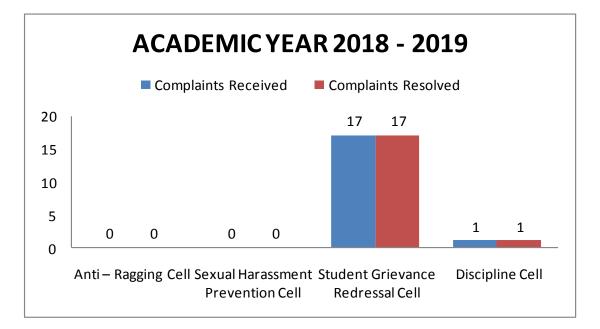

### Students Grievance and Redressal Report (2018 – 2019)

| S.No. | Name of the<br>Committee             | Complaints<br>Received | Complaints<br>Resolved |
|-------|--------------------------------------|------------------------|------------------------|
| 1     | Anti – Ragging Cell                  | 0                      | 0                      |
| 2     | Sexual Harassment<br>Prevention Cell | 0                      | 0                      |
| 3     | Student Grievance<br>Redressal Cell  | 17                     | 17                     |
| 4     | Discipline Cell                      | 1                      | 1                      |