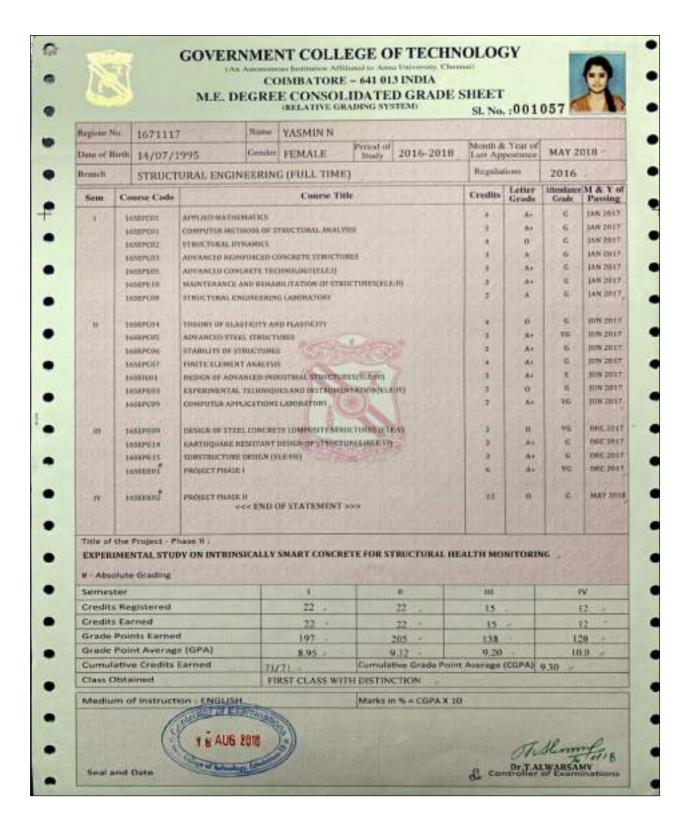

### STUDENT HIGHER STUDIES LIST 2016 - 2017

| S.NO | NAME OF<br>STUDENT<br>ENROLLING<br>INTO HIGHER<br>EDUCATION | PROGRAM<br>GRADUATED<br>FROM | NAME OF INSTITUTION<br>JOINED                                               | NAME OF<br>PROGRAMME<br>ADMITTED<br>TO |  |
|------|-------------------------------------------------------------|------------------------------|-----------------------------------------------------------------------------|----------------------------------------|--|
| 1    | ANITHA R                                                    | B.E. Civil<br>Engineering    | Dhirajlal Gandhi College<br>Of Technology, Salem                            | M.E                                    |  |
| 2    | ANJANA R                                                    | B.E. Civil<br>Engineering    | Dhirajlal Gandhi College<br>Of Technology, Salem                            | M.E                                    |  |
| 3    | SEERSHA E K                                                 | B.E. Civil<br>Engineering    | Nationai Instititue Of<br>Technology, Calicut                               | M.E                                    |  |
| 4    | RAGHUL M                                                    | B.E. Civil<br>Engineering    | National Institute Of<br>Construction Management<br>And Research, Hyderabad | M.E                                    |  |
| 5    | YASMIN N                                                    | B.E. Civil<br>Engineering    | Government College Of Technology, Coimbatore                                | M.E                                    |  |
| 6    | VAIGAI NITHYA M                                             | B.E. Civil<br>Engineering    | Government College Of<br>Technology, Coimbatore                             | M.E                                    |  |
| 7    | YUKANTHRA P                                                 | B.E. Civil<br>Engineering    | Government College Of<br>Engineering, Salem                                 | M.E                                    |  |
| 8    | LAKSHMA<br>PRASATH C                                        | B.E. Civil<br>Engineering    | Anna University-CEG,<br>Chennai                                             | M.E                                    |  |