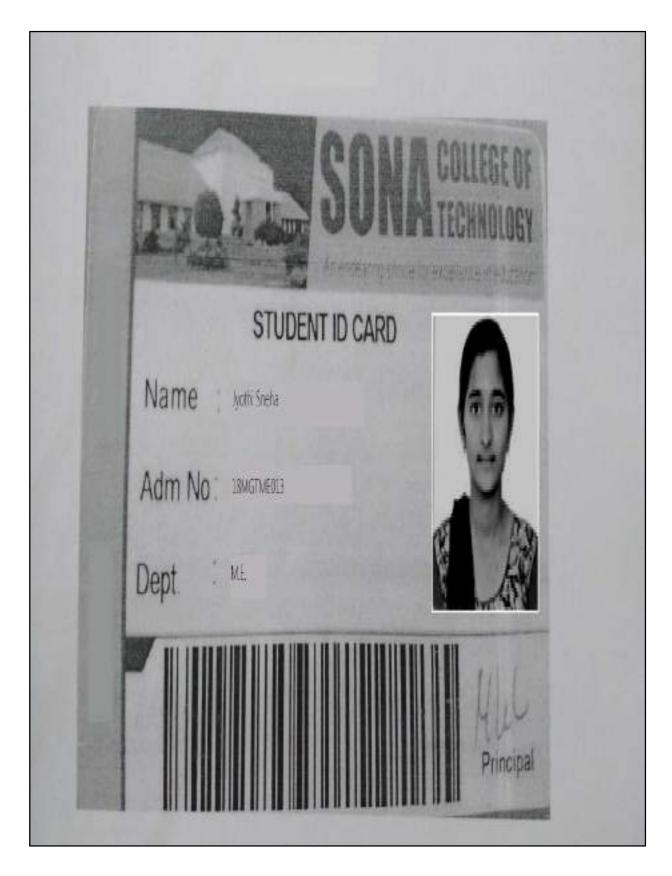

### STUDENT HIGHER STUDIES LIST 2019 - 2020

| S.NO | NAME OF STUDENT<br>ENROLLING INTO<br>HIGHER EDUCATION | PROGRAM<br>GRADUATED<br>FROM                            | NAME OF INSTITUTION<br>JOINED                    | NAME OF<br>PROGRAMME<br>ADMITTED<br>TO |
|------|-------------------------------------------------------|---------------------------------------------------------|--------------------------------------------------|----------------------------------------|
| 1    | RAGUL M                                               | BE - Civil<br>Engineering                               | Anna University, Tirunelveli                     | M.E                                    |
| 2    | NIVEDITHA M                                           | BE - Civil<br>Engineering                               | Kumaraguru College Of<br>Technology, Coimbatore  | M.E                                    |
| 3    | VAIRAMANI T                                           | BE - Civil<br>Engineering                               | Sona College Of<br>Technology, Salem             | M.E                                    |
| 4    | MAHADEVAN S S                                         | BE - Civil<br>Engineering                               | Delft University Of<br>Technology, Netherlands   | МВА                                    |
| 5    | DIVYA ROSHINI M                                       | BE- Computer<br>Science And<br>Engineering              | Muthayammal Engineering<br>College, Namakkal     | M.E                                    |
| 6    | HEMAPRIYANKA P                                        | BE- Computer<br>Science And<br>Engineering              | Mahendra Engineering<br>College, Salem           | M.E                                    |
| 7    | PAVITHRA P                                            | BE- Computer<br>Science And<br>Engineering              | Narasus Sarathy Institute<br>Of Technology,Salem | M.E                                    |
| 8    | JOTHI SNEHA M                                         | BE - Electronics<br>And<br>Communication<br>Engineering | Sona College Of<br>Technology, Salem             | M.E.                                   |
| 9    | ROSHAN J                                              | BE- Electrical And<br>Electronics<br>Engineering        | Government College Of<br>Engineering ,Salem      | M.E                                    |