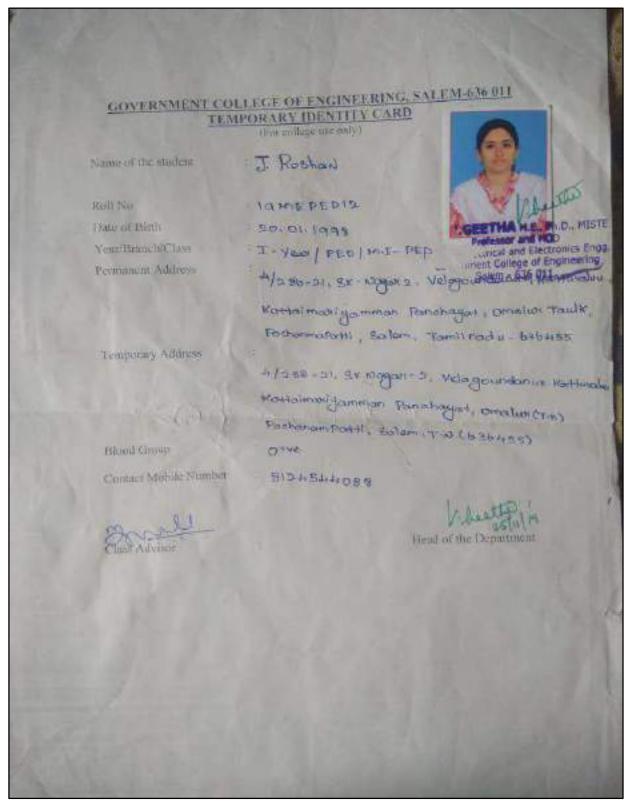

### STUDENT HIGHER STUDIES LIST 2019 - 2020

| S.NO | NAME OF STUDENT<br>ENROLLING INTO<br>HIGHER EDUCATION | PROGRAM<br>GRADUATED<br>FROM                            | NAME OF INSTITUTION<br>JOINED                    | NAME OF<br>PROGRAMME<br>ADMITTED<br>TO |
|------|-------------------------------------------------------|---------------------------------------------------------|--------------------------------------------------|----------------------------------------|
| 1    | RAGUL M                                               | BE - Civil<br>Engineering                               | Anna University, Tirunelveli                     | M.E                                    |
| 2    | NIVEDITHA M                                           | BE - Civil<br>Engineering                               | Kumaraguru College Of<br>Technology, Coimbatore  | M.E                                    |
| 3    | VAIRAMANI T                                           | BE - Civil<br>Engineering                               | Sona College Of<br>Technology, Salem             | M.E                                    |
| 4    | MAHADEVAN S S                                         | BE - Civil<br>Engineering                               | Delft University Of<br>Technology, Netherlands   | МВА                                    |
| 5    | DIVYA ROSHINI M                                       | BE- Computer<br>Science And<br>Engineering              | Muthayammal Engineering<br>College, Namakkal     | M.E                                    |
| 6    | HEMAPRIYANKA P                                        | BE- Computer<br>Science And<br>Engineering              | Mahendra Engineering<br>College, Salem           | M.E                                    |
| 7    | PAVITHRA P                                            | BE- Computer<br>Science And<br>Engineering              | Narasus Sarathy Institute<br>Of Technology,Salem | M.E                                    |
| 8    | JOTHI SNEHA M                                         | BE - Electronics<br>And<br>Communication<br>Engineering | Sona College Of<br>Technology, Salem             | M.E.                                   |
| 9    | ROSHAN J                                              | BE- Electrical And<br>Electronics<br>Engineering        | Government College Of<br>Engineering ,Salem      | M.E                                    |

Name : Naveen Kumar S

Regn. No : 1933103

Degree : M.E-FT

Course : PED

Date of Birth : 21-05-1998

J. Slavassamf Principal Signature

Blood Group : O+ve

Contact No. : 9500678908