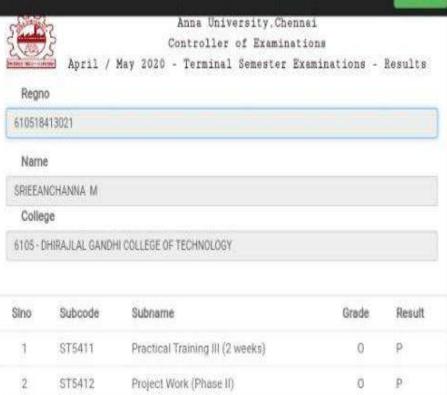

#### Admission Letter

This is to certify that Ms. Sreeanchanna M is a student of Dhirajlal Gandhi College of Technology in the Department of B.E Civil Engineering and she is graduated in the Academic Year of 2017-2018. She is admitted in the Post Graduate Programme (M.E Structural Engineering) in our institution for the Academic Year 2018-19.