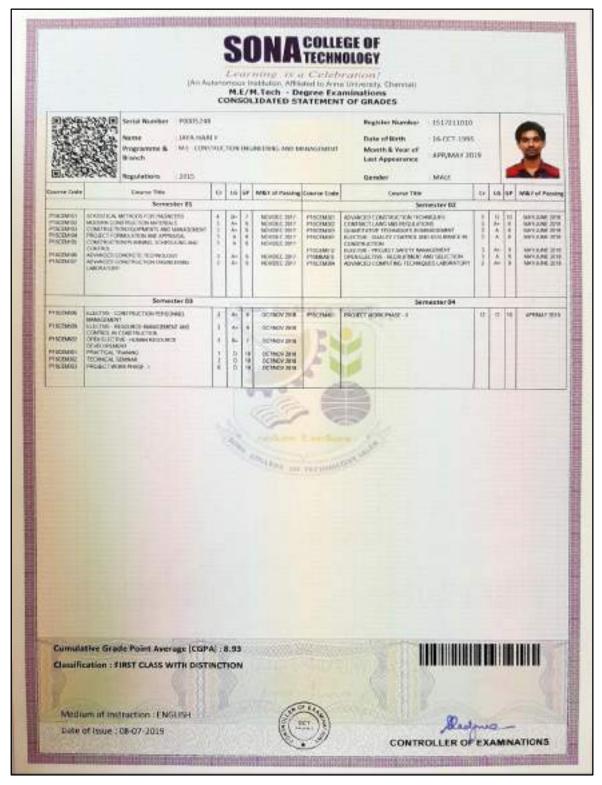

#### ANNA UNIVERSITY

CHENNAI - 600 025

PROVISIONAL CERTIFICATE

Folio No.: 1314503

This is to certify that the undermentioned candidate has qualified for the award of

Degree through:

SONA COLLEGE OF TECHNOLOGY, SALEM

an autonomous college affiliated to Anna University as detailed below :

Name : RAMAKRISHNAN G

Register No. : 1517211018

Degree : M.E.

Branch/

Specialization :

- CONSTRUCTION ENGINEERING AND MANAGEMENT

Month & Year of

Passing

. APRIL 2019

Classification

FIRST CLASS WITH DISTINCTION

( of Em

Chennal 600 025

Chennai - 600 025.

Date: 30-JUL-19

Controller of Examinations

i/c

(Approved by AICTE & Affiliated to Anna University)