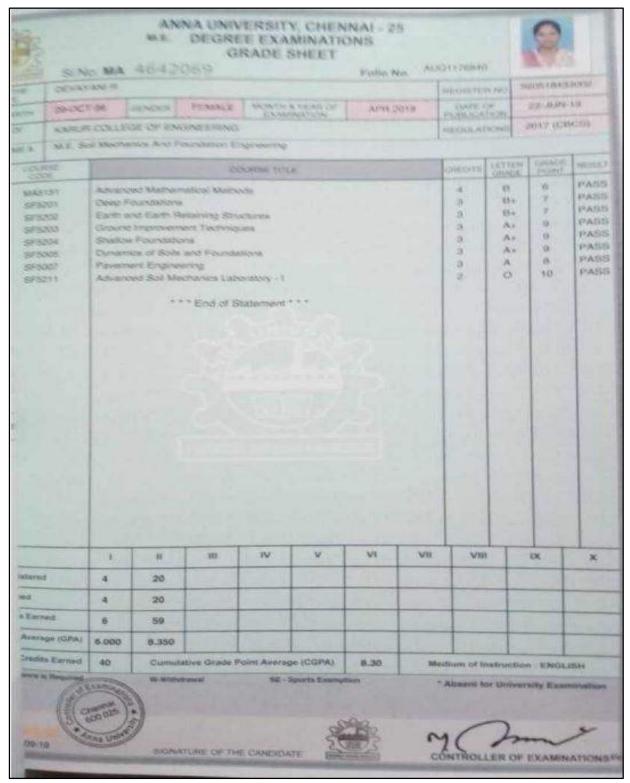

### STUDENT HIGHER STUDIES LIST 2018 - 2019

|      | I                                                     | 1                                                       |                                                       | NAME OF                                |
|------|-------------------------------------------------------|---------------------------------------------------------|-------------------------------------------------------|----------------------------------------|
| S.NO | NAME OF STUDENT<br>ENROLLING INTO<br>HIGHER EDUCATION | PROGRAM<br>GRADUATED<br>FROM                            | NAME OF<br>INSTITUTION<br>JOINED                      | NAME OF<br>PROGRAMME<br>ADMITTED<br>TO |
| 1    | ARAVINDH. S                                           | B.E. Civil<br>Engineering                               | Anna Univerity,<br>BIT Campus ,<br>Trichy             | M.E                                    |
| 2    | KARTHICK. S                                           | B.E. Civil<br>Engineering                               | Thiyagarajar<br>College Of<br>Engineering,<br>Madurai | M.E                                    |
| 3    | DEVAYANI. R                                           | B.E. Civil<br>Engineering                               | Karur College Of<br>Engineering, Karur                | M.E                                    |
| 4    | ASHIKA P                                              | B.E. Civil<br>Engineering                               | Karur College Of<br>Engineering, Karur                | M.E                                    |
| 5    | ISWARYA V B                                           | B.E. Civil<br>Engineering                               | Sona College Of<br>Technology, Salem                  | M.E                                    |
| 6    | GOKILA M                                              | BE- Computer<br>Science And<br>Engineering              | Knowledge<br>Business School,<br>Salem                | M.B.A<br>(Marketing &<br>HR)           |
| 7    | ZEBA ANJUM S                                          | BE- Computer<br>Science And<br>Engineering              | Annamalai<br>University,<br>Chidambaram               | M.B.A (HR)                             |
| 8    | VINUSA R                                              | BE- Computer<br>Science And<br>Engineering              | Annamalai<br>University,<br>Chidambaram               | M.B.A                                  |
| 9    | SHANMUGA PRIYA E                                      | BE- Computer<br>Science And<br>Engineering              | Alagappa<br>University,<br>Karaikudi                  | M.B.A                                  |
| 10   | HARINI M                                              | BE- Computer<br>Science And<br>Engineering              | Anna University,<br>Chennai                           | M.E                                    |
| 11   | VITHYA.R                                              | BE - Electronics<br>And<br>Communication<br>Engineering | Government<br>College Of<br>Technology,<br>Coimbatore | M.E                                    |

#### ANNA UNIVERSITY

CHENNAI - 600 025

PROVISIONAL CERTIFICATE

Folio No.: 1314503

This is to certify that the undermentioned candidate has qualified for the award of

Degree through:

SONA COLLEGE OF TECHNOLOGY, SALEM

an autonomous college affiliated to Anna University as detailed below :

Name : RAMAKRISHNAN G

Register No. : 1517211018

Degree : M.E.

Branch/

Specialization :

- CONSTRUCTION ENGINEERING AND MANAGEMENT

Month & Year of

Passing

. APRIL 2019

Classification

FIRST CLASS WITH DISTINCTION

( of Em

Chennal 600 025

Chennai - 600 025.

Date: 30-JUL-19

Controller of Examinations

i/c

(Approved by AICTE & Affiliated to Anna University)