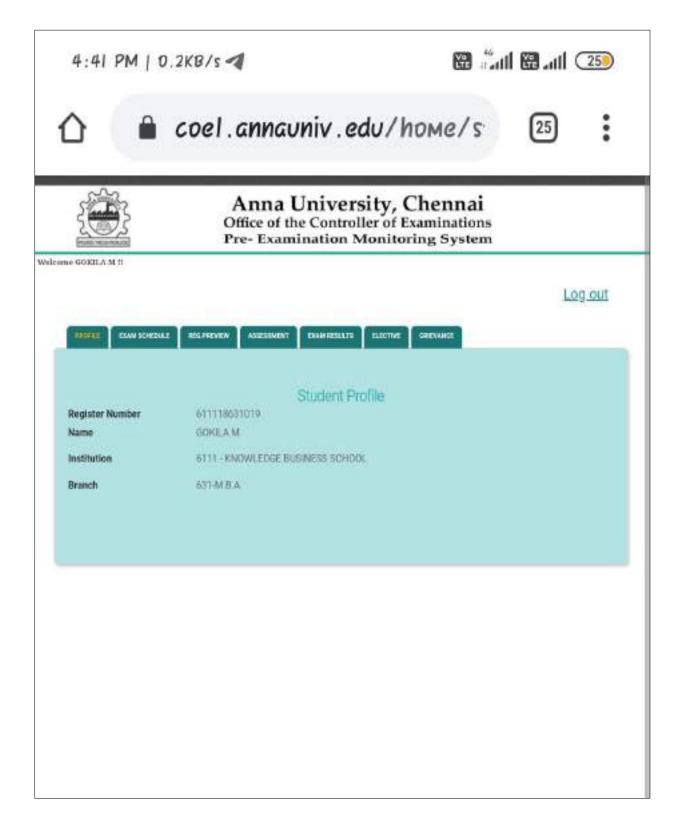

### STUDENT HIGHER STUDIES LIST 2018 - 2019

|      | I                                                     | 1                                                       |                                                       | NAME OF                                |
|------|-------------------------------------------------------|---------------------------------------------------------|-------------------------------------------------------|----------------------------------------|
| S.NO | NAME OF STUDENT<br>ENROLLING INTO<br>HIGHER EDUCATION | PROGRAM<br>GRADUATED<br>FROM                            | NAME OF<br>INSTITUTION<br>JOINED                      | NAME OF<br>PROGRAMME<br>ADMITTED<br>TO |
| 1    | ARAVINDH. S                                           | B.E. Civil<br>Engineering                               | Anna Univerity,<br>BIT Campus ,<br>Trichy             | M.E                                    |
| 2    | KARTHICK. S                                           | B.E. Civil<br>Engineering                               | Thiyagarajar<br>College Of<br>Engineering,<br>Madurai | M.E                                    |
| 3    | DEVAYANI. R                                           | B.E. Civil<br>Engineering                               | Karur College Of<br>Engineering, Karur                | M.E                                    |
| 4    | ASHIKA P                                              | B.E. Civil<br>Engineering                               | Karur College Of<br>Engineering, Karur                | M.E                                    |
| 5    | ISWARYA V B                                           | B.E. Civil<br>Engineering                               | Sona College Of<br>Technology, Salem                  | M.E                                    |
| 6    | GOKILA M                                              | BE- Computer<br>Science And<br>Engineering              | Knowledge<br>Business School,<br>Salem                | M.B.A<br>(Marketing &<br>HR)           |
| 7    | ZEBA ANJUM S                                          | BE- Computer<br>Science And<br>Engineering              | Annamalai<br>University,<br>Chidambaram               | M.B.A (HR)                             |
| 8    | VINUSA R                                              | BE- Computer<br>Science And<br>Engineering              | Annamalai<br>University,<br>Chidambaram               | M.B.A                                  |
| 9    | SHANMUGA PRIYA E                                      | BE- Computer<br>Science And<br>Engineering              | Alagappa<br>University,<br>Karaikudi                  | M.B.A                                  |
| 10   | HARINI M                                              | BE- Computer<br>Science And<br>Engineering              | Anna University,<br>Chennai                           | M.E                                    |
| 11   | VITHYA.R                                              | BE - Electronics<br>And<br>Communication<br>Engineering | Government<br>College Of<br>Technology,<br>Coimbatore | M.E                                    |