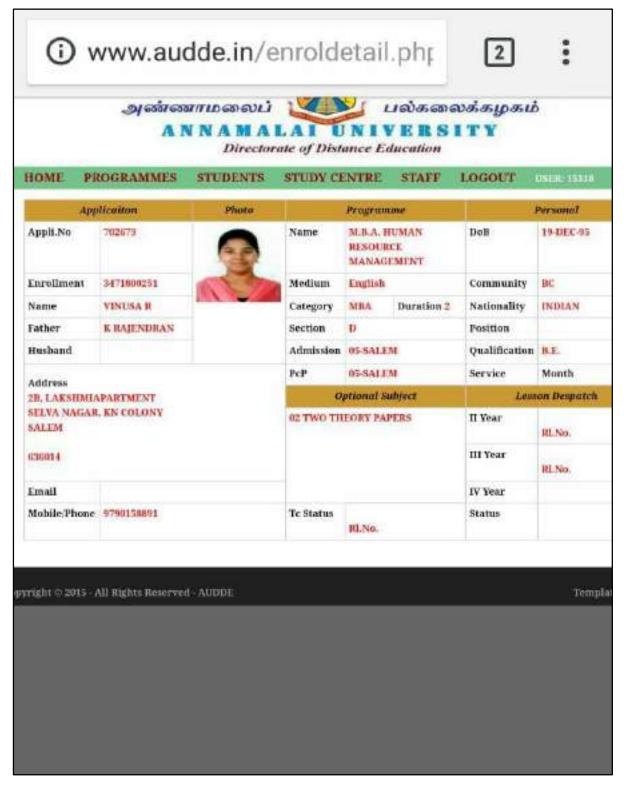

### STUDENT HIGHER STUDIES LIST 2018 - 2019

|      | I                                                     | 1                                                       |                                                       | NAME OF                                |
|------|-------------------------------------------------------|---------------------------------------------------------|-------------------------------------------------------|----------------------------------------|
| S.NO | NAME OF STUDENT<br>ENROLLING INTO<br>HIGHER EDUCATION | PROGRAM<br>GRADUATED<br>FROM                            | NAME OF<br>INSTITUTION<br>JOINED                      | NAME OF<br>PROGRAMME<br>ADMITTED<br>TO |
| 1    | ARAVINDH. S                                           | B.E. Civil<br>Engineering                               | Anna Univerity,<br>BIT Campus ,<br>Trichy             | M.E                                    |
| 2    | KARTHICK. S                                           | B.E. Civil<br>Engineering                               | Thiyagarajar<br>College Of<br>Engineering,<br>Madurai | M.E                                    |
| 3    | DEVAYANI. R                                           | B.E. Civil<br>Engineering                               | Karur College Of<br>Engineering, Karur                | M.E                                    |
| 4    | ASHIKA P                                              | B.E. Civil<br>Engineering                               | Karur College Of<br>Engineering, Karur                | M.E                                    |
| 5    | ISWARYA V B                                           | B.E. Civil<br>Engineering                               | Sona College Of<br>Technology, Salem                  | M.E                                    |
| 6    | GOKILA M                                              | BE- Computer<br>Science And<br>Engineering              | Knowledge<br>Business School,<br>Salem                | M.B.A<br>(Marketing &<br>HR)           |
| 7    | ZEBA ANJUM S                                          | BE- Computer<br>Science And<br>Engineering              | Annamalai<br>University,<br>Chidambaram               | M.B.A (HR)                             |
| 8    | VINUSA R                                              | BE- Computer<br>Science And<br>Engineering              | Annamalai<br>University,<br>Chidambaram               | M.B.A                                  |
| 9    | SHANMUGA PRIYA E                                      | BE- Computer<br>Science And<br>Engineering              | Alagappa<br>University,<br>Karaikudi                  | M.B.A                                  |
| 10   | HARINI M                                              | BE- Computer<br>Science And<br>Engineering              | Anna University,<br>Chennai                           | M.E                                    |
| 11   | VITHYA.R                                              | BE - Electronics<br>And<br>Communication<br>Engineering | Government<br>College Of<br>Technology,<br>Coimbatore | M.E                                    |