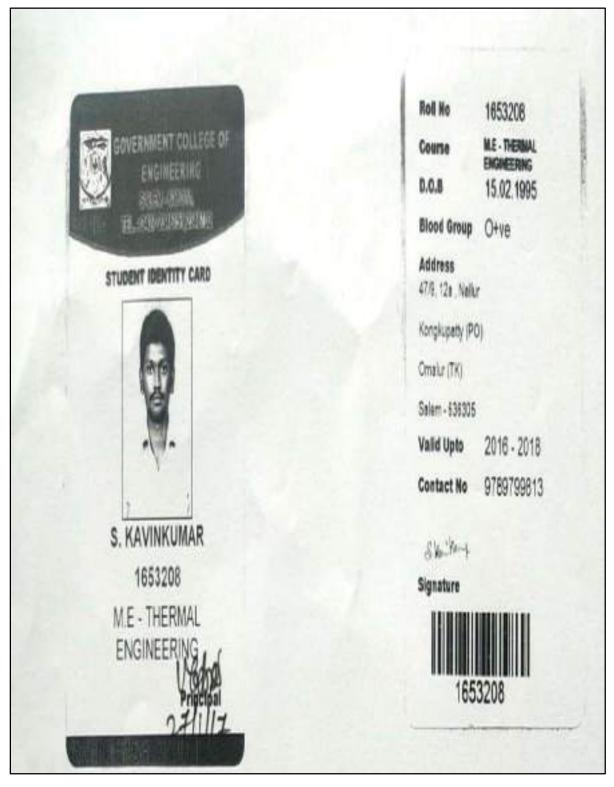

| 9  | NISHITHA S         | B.E. Civil<br>Engineering      | Kavery Engineering<br>College, Salem          |                            |  |
|----|--------------------|--------------------------------|-----------------------------------------------|----------------------------|--|
| 10 | MANJUSHA K T       | B.E. Civil<br>Engineering      | Nationai Instititue Of<br>Technology, Calicut | M.E                        |  |
| 11 | MURUGESAN A        | BE - Mechanical<br>Engineering | Government College Of<br>Engineering, Salem   | M.E-Welding<br>Technology  |  |
| 12 | KAVIN KUMAR S      | BE - Mechanical<br>Engineering | Government College Of<br>Engineering, Salem   | M.E-Thermal<br>Engineering |  |
| 13 | KALAISELVAN R      | BE - Mechanical<br>Engineering | Government College Of<br>Engineering, Salem   | M.E-Thermal<br>Engineering |  |
| 14 | ASHIK KUMAR C K    | BE - Mechanical<br>Engineering | Government College Of<br>Engineering, Salem   | M.E-Thermal<br>Engineering |  |
| 15 | PARAMESHWARAN<br>R | BE - Mechanical<br>Engineering | Government College Of<br>Engineering, Salem   | M.E-CAD                    |  |