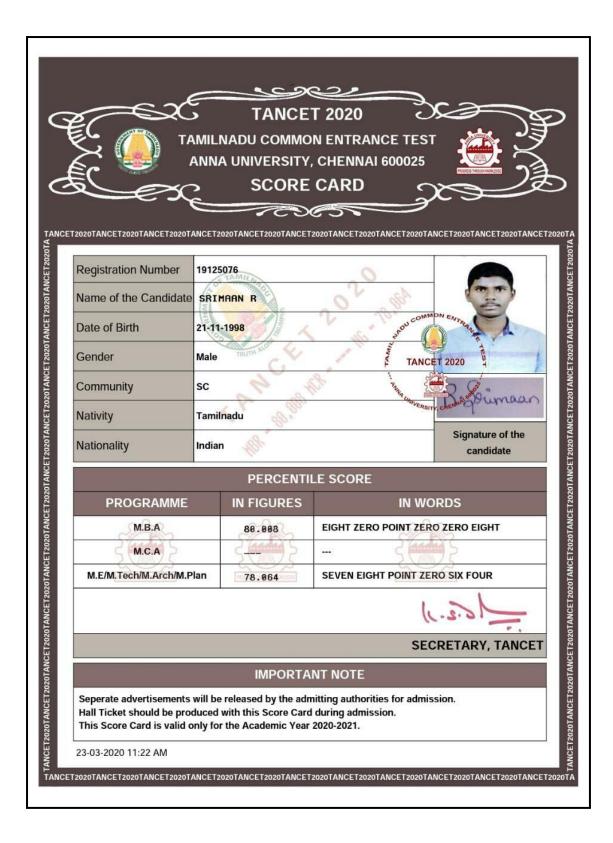

### STUDENT COMPETITIVE EXAMINATION LIST 2019 - 2020

| SI.NO | Name of the Student | Name of the Exam |
|-------|---------------------|------------------|
| 1     | SRI ABIRAMI V       | TANCET           |
| 2     | SRIMAAN R           | TANCET           |
| 3     | SOUNDAPPAN S        | TANCET           |
| 4     | SAKTHI BALAN A      | TANCET           |

#### PROOF OF STUDENT COMPETITIVE EXAMINATION 2019 - 2020

- Candidates are informed that they are PROVISIONALLY permitted to appear for the Entrance test. The
  decision on the eligibility of the candidate for admission to a course entirely rests with the admitting
  authority offering the course.
- 2. Candidates have to bring a valid ID Proof like Aadhar Card, Driving License, Voters ID, PAN Card, Passport.
- 3. Candiadates have to apply seperately for admission.
- 4. Candidates should check the Hall ticket and in case of any discrepancy, should immediately report to the Secretary TANCET, Centre for Entrance Examinations, Anna University, Chennai for necessary action.
- No Candidate shall be allowed to enter the examination hall half-an-hour after the commencement of the test and shall not be permitted to leave the examination hall fifteen minutes before the completion of test.
- M.E/M.Tech/M.Arch/M.Plan. candidates have to answer only the subject printed in the hall ticket. if there is a change, Part-III will not be evaluated.
- 7. Use of calculators, log tables, communication devices like cellular phone, pager etc. are not allowed inside the hall.
- 8. OMR Answer Sheet should be carefully filled up as per instructions given in that sheet. No replacement Answer Sheet will be given.
- 9. Candidates are advised to retain this Hall ticket to produce it at the time of Admission.
- 10. Candidate without a valid Hall ticket shall not be allowed to enter the examination hall.
- 11. Candidates have to return the Answer Sheet and Question Book after completion of the test.
- 12. Malpractice inside the hall is punishable as per Anna University, Chennai norms.
- 13. Candidates have to use black ball point pen only for writing and shading.