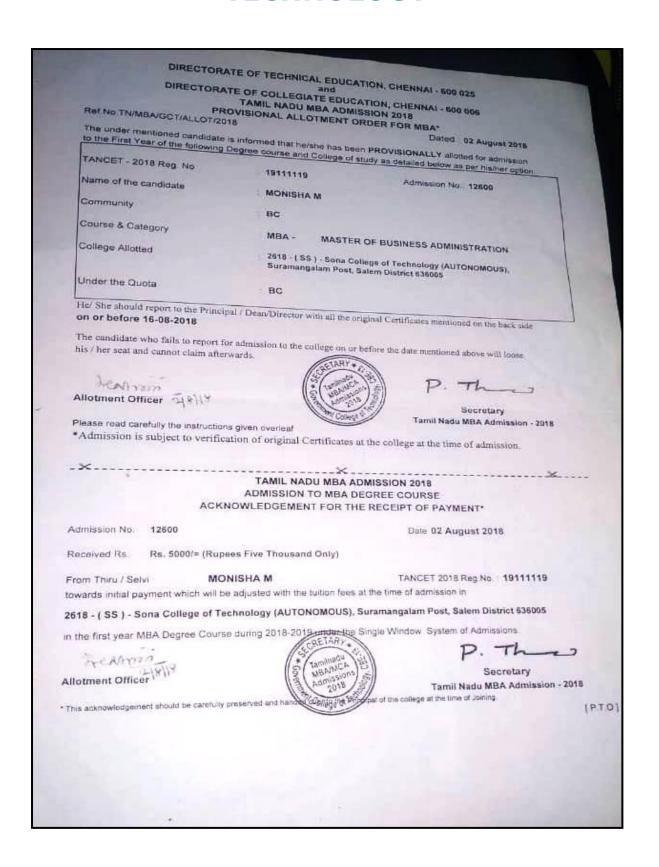

# STUDENT COMPETITIVE EXAMINATION LIST 2017 - 2018

| SI.No | Name of the Student | Name of the Exam |
|-------|---------------------|------------------|
| 1     | MOHAMMED ASHIK      | GATE             |
| 2     | SURIYA CHANDRAN S   | GATE             |
| 3     | SURIYA CHANDRAN S   | GATE             |
| 4     | SOWMIYA.A.K         | TANCET           |
| 5     | POOJA K             | TANCET           |
| 6     | RAJESHKUMAR S       | TANCET           |
| 7     | VIGNESH S R         | TANCET           |
| 8     | MONISHA.M           | TANCET           |
| 9     | LAKSHMAN SELVA L    | TANCET           |