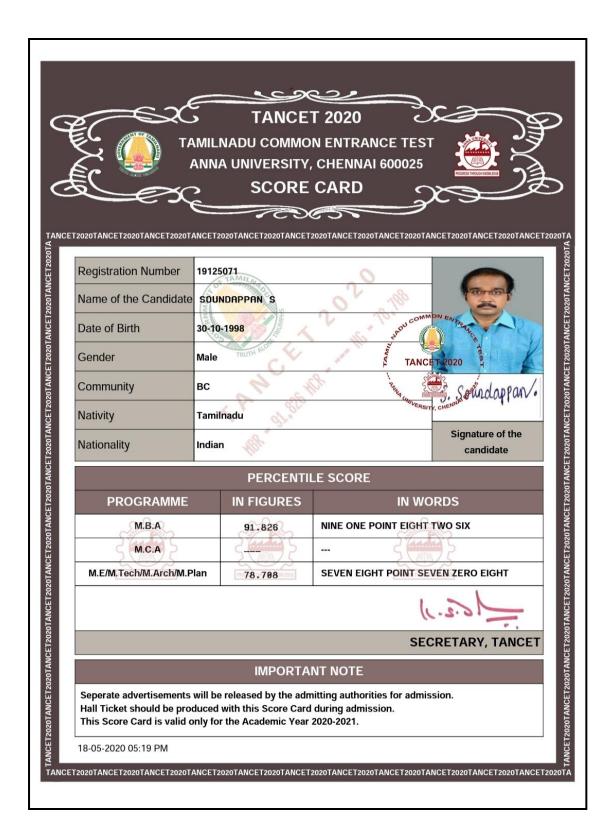

### STUDENT COMPETITIVE EXAMINATION LIST 2019 - 2020

| SI.NO | Name of the Student | Name of the Exam |
|-------|---------------------|------------------|
| 1     | SRI ABIRAMI V       | TANCET           |
| 2     | SRIMAAN R           | TANCET           |
| 3     | SOUNDAPPAN S        | TANCET           |
| 4     | SAKTHI BALAN A      | TANCET           |

#### PROOF OF STUDENT COMPETITIVE EXAMINATION 2019 - 2020

- Candidates are informed that they are PROVISIONALLY permitted to appear for the Entrance test. The
  decision on the eligibility of the candidate for admission to a course entirely rests with the admitting
  authority offering the course.
- 2. Candidates have to bring a valid ID Proof like Aadhar Card, Driving License, Voters ID, PAN Card, Passport.
- 3. Candiadates have to apply seperately for admission.
- 4. Candidates should check the Hall ticket and in case of any discrepancy, should immediately report to the Secretary TANCET, Centre for Entrance Examinations, Anna University, Chennai for necessary action.
- No Candidate shall be allowed to enter the examination hall half-an-hour after the commencement of the test and shall not be permitted to leave the examination hall fifteen minutes before the completion of test.
- M.E/M.Tech/M.Arch/M.Plan. candidates have to answer only the subject printed in the hall ticket. if there is a change, Part-III will not be evaluated.
- 7. Use of calculators, log tables, communication devices like cellular phone, pager etc. are not allowed inside the hall.
- 8. OMR Answer Sheet should be carefully filled up as per instructions given in that sheet. No replacement Answer Sheet will be given.
- 9. Candidates are advised to retain this Hall ticket to produce it at the time of Admission.
- 10. Candidate without a valid Hall ticket shall not be allowed to enter the examination hall.
- 11. Candidates have to return the Answer Sheet and Question Book after completion of the test.
- 12. Malpractice inside the hall is punishable as per Anna University, Chennai norms.
- 13. Candidates have to use black ball point pen only for writing and shading.