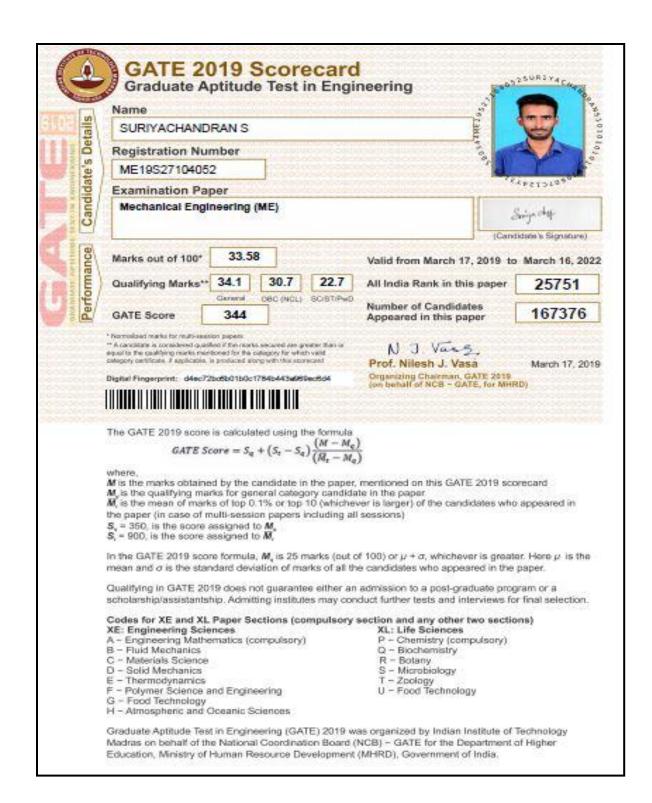

# STUDENT COMPETITIVE EXAMINATION LIST 2017 - 2018

| SI.No | Name of the Student | Name of the Exam |
|-------|---------------------|------------------|
| 1     | MOHAMMED ASHIK      | GATE             |
| 2     | SURIYA CHANDRAN S   | GATE             |
| 3     | SURIYA CHANDRAN S   | GATE             |
| 4     | SOWMIYA.A.K         | TANCET           |
| 5     | POOJA K             | TANCET           |
| 6     | RAJESHKUMAR S       | TANCET           |
| 7     | VIGNESH S R         | TANCET           |
| 8     | MONISHA.M           | TANCET           |
| 9     | LAKSHMAN SELVA L    | TANCET           |