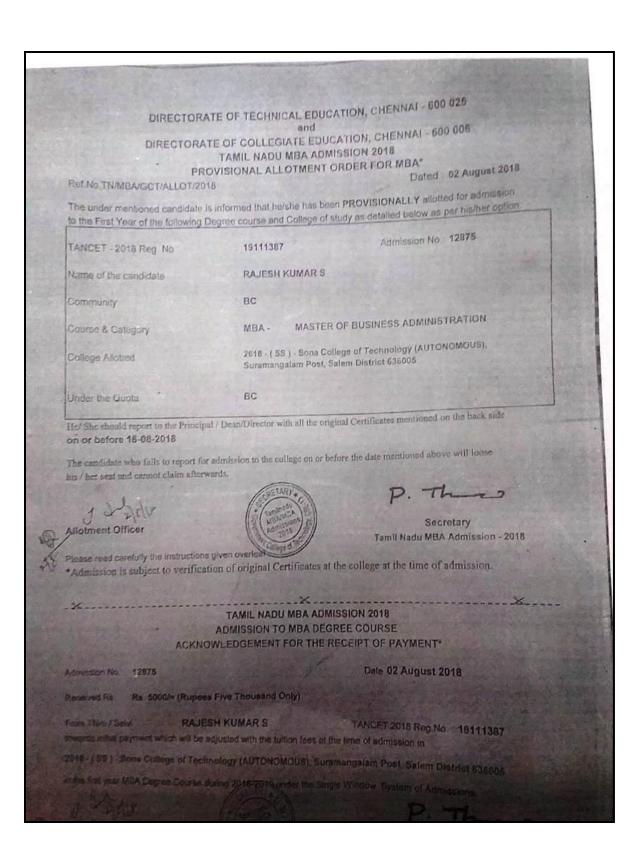

# STUDENT COMPETITIVE EXAMINATION LIST 2017 - 2018

| SI.No | Name of the Student | Name of the Exam |
|-------|---------------------|------------------|
| 1     | MOHAMMED ASHIK      | GATE             |
| 2     | SURIYA CHANDRAN S   | GATE             |
| 3     | SURIYA CHANDRAN S   | GATE             |
| 4     | SOWMIYA.A.K         | TANCET           |
| 5     | POOJA K             | TANCET           |
| 6     | RAJESHKUMAR S       | TANCET           |
| 7     | VIGNESH S R         | TANCET           |
| 8     | MONISHA.M           | TANCET           |
| 9     | LAKSHMAN SELVA L    | TANCET           |