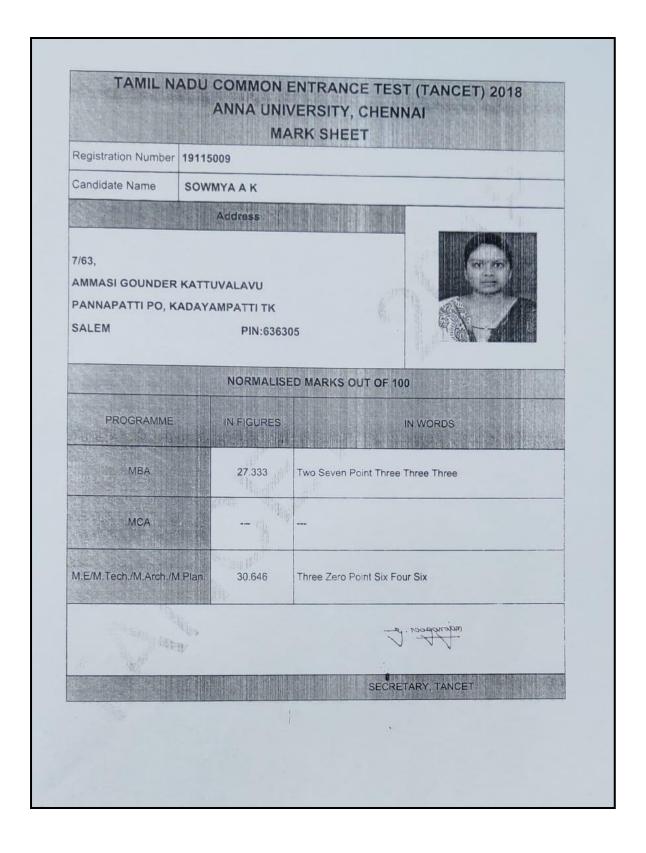

# STUDENT COMPETITIVE EXAMINATION LIST 2017 - 2018

| SI.No | Name of the Student | Name of the Exam |
|-------|---------------------|------------------|
| 1     | MOHAMMED ASHIK      | GATE             |
| 2     | SURIYA CHANDRAN S   | GATE             |
| 3     | SURIYA CHANDRAN S   | GATE             |
| 4     | SOWMIYA.A.K         | TANCET           |
| 5     | POOJA K             | TANCET           |
| 6     | RAJESHKUMAR S       | TANCET           |
| 7     | VIGNESH S R         | TANCET           |
| 8     | MONISHA.M           | TANCET           |
| 9     | LAKSHMAN SELVA L    | TANCET           |

#### PROOF OF STUDENT COMPETITIVE EXAMINATION 2017 - 2018

| TAMIL N                                          | ANNA UNI              | ENTRANCE TEST (TANCET) 2018<br>VERSITY, CHENNAI<br>ARK SHEET |  |  |  |
|--------------------------------------------------|-----------------------|--------------------------------------------------------------|--|--|--|
| Registration Number                              | er 19113410           |                                                              |  |  |  |
| Candidate Name                                   | POOJA K               |                                                              |  |  |  |
|                                                  | Address               |                                                              |  |  |  |
| 93/38 ARUNACHAL<br>Dadagapatty<br>Salem<br>Salem | AM MAIN ROAD PIN:6360 | 006                                                          |  |  |  |
|                                                  | NORMALIS              | ED MARKS OUT OF 100                                          |  |  |  |
| PROGRAMME                                        | IN FIGURES            | IN WORDS                                                     |  |  |  |
| MBA                                              |                       |                                                              |  |  |  |
| MCA                                              | (-)                   | -                                                            |  |  |  |
| M.E/M.Tech./M.Arch./k                            | M.Plan. 33.652        | Three Three Point Six Five Two                               |  |  |  |
|                                                  |                       | 2 - Sandarajan                                               |  |  |  |
|                                                  |                       | SECRETARY, TANCET                                            |  |  |  |