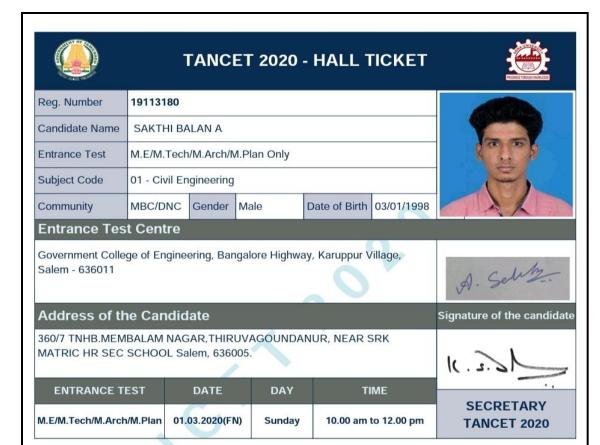

### STUDENT COMPETITIVE EXAMINATION LIST 2019 - 2020

| SI.NO | Name of the Student | Name of the Exam |
|-------|---------------------|------------------|
| 1     | SRI ABIRAMI V       | TANCET           |
| 2     | SRIMAAN R           | TANCET           |
| 3     | SOUNDAPPAN S        | TANCET           |
| 4     | SAKTHI BALAN A      | TANCET           |

#### PROOF OF STUDENT COMPETITIVE EXAMINATION 2019 - 2020

- Candidates are informed that they are PROVISIONALLY permitted to appear for the Entrance test. The
  decision on the eligibility of the candidate for admission to a course entirely rests with the admitting
  authority offering the course.
- 2. Candidates have to bring a valid ID Proof like Aadhar Card, Driving License, Voters ID, PAN Card, Passport.
- 3. Candiadates have to apply seperately for admission.
- 4. Candidates should check the Hall ticket and in case of any discrepancy, should immediately report to the Secretary TANCET, Centre for Entrance Examinations, Anna University, Chennai for necessary action.
- No Candidate shall be allowed to enter the examination hall half-an-hour after the commencement of the test and shall not be permitted to leave the examination hall fifteen minutes before the completion of test.
- M.E/M.Tech/M.Arch/M.Plan. candidates have to answer only the subject printed in the hall ticket. if there is a change, Part-III will not be evaluated.
- 7. Use of calculators, log tables, communication devices like cellular phone, pager etc. are not allowed inside the hall.
- 8. OMR Answer Sheet should be carefully filled up as per instructions given in that sheet. No replacement Answer Sheet will be given.
- 9. Candidates are advised to retain this Hall ticket to produce it at the time of Admission.
- 10. Candidate without a valid Hall ticket shall not be allowed to enter the examination hall.
- 11. Candidates have to return the Answer Sheet and Question Book after completion of the test.
- 12. Malpractice inside the hall is punishable as per Anna University, Chennai norms.
- 13. Candidates have to use black ball point pen only for writing and shading.