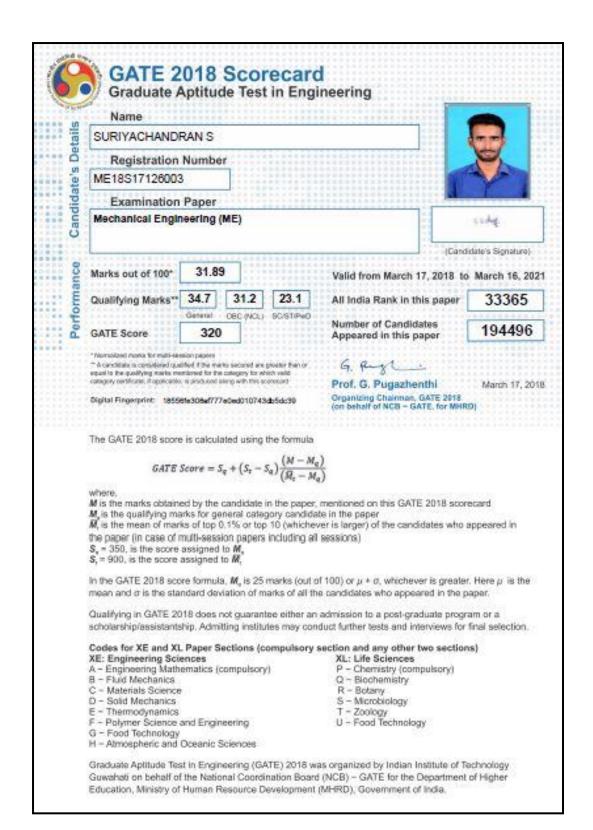

# STUDENT COMPETITIVE EXAMINATION LIST 2017 - 2018

| SI.No | Name of the Student | Name of the Exam |
|-------|---------------------|------------------|
| 1     | MOHAMMED ASHIK      | GATE             |
| 2     | SURIYA CHANDRAN S   | GATE             |
| 3     | SURIYA CHANDRAN S   | GATE             |
| 4     | SOWMIYA.A.K         | TANCET           |
| 5     | POOJA K             | TANCET           |
| 6     | RAJESHKUMAR S       | TANCET           |
| 7     | VIGNESH S R         | TANCET           |
| 8     | MONISHA.M           | TANCET           |
| 9     | LAKSHMAN SELVA L    | TANCET           |