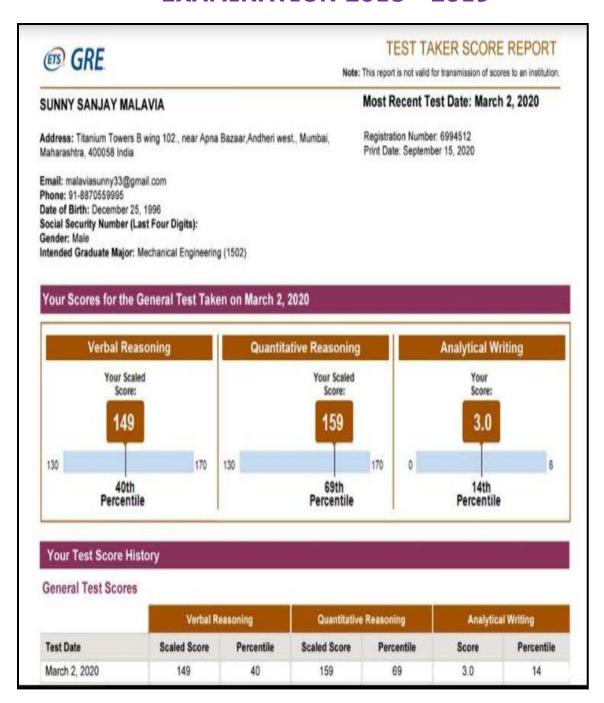

#### STUDENT COMPETITIVE EXAMINATION LIST 2018 - 2019

| SI.No | Name of the Student | Name of the Exam |
|-------|---------------------|------------------|
| 1     | MALAVIA SUNNYSUNJAY | GRE              |
| 2     | ROSHAN J            | TANCET           |
| 3     | NANDAKUMAR S        | TANCET           |
| 4     | NAVEEN KUMAR P      | TANCET           |
| 5     | EMAYAKEERTHI R      | TANCET           |
| 6     | PRABANJANI C        | TANCET           |
| 7     | RAHUL.M             | TANCET           |
| 8     | NIVEDITHA.M         | TANCET           |