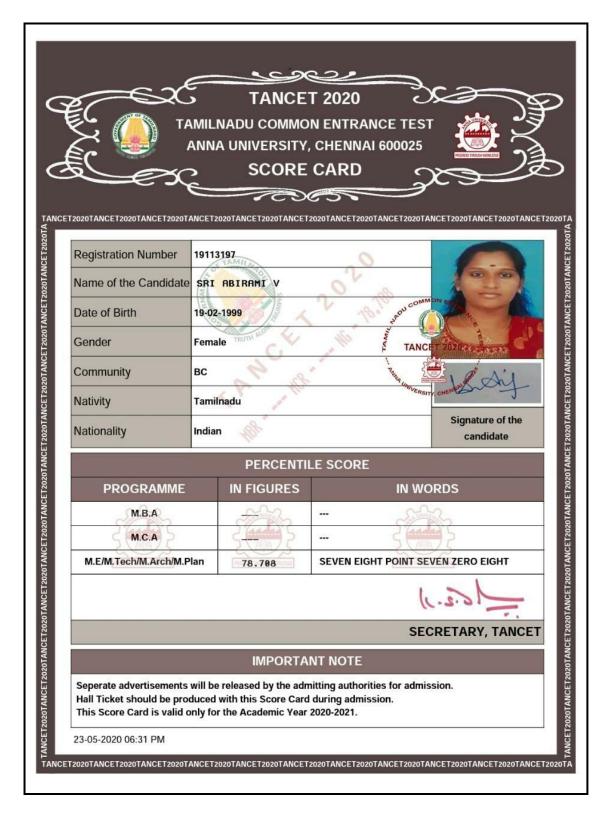

### STUDENT COMPETITIVE EXAMINATION LIST 2019 - 2020

| SI.NO | Name of the Student | Name of the Exam |
|-------|---------------------|------------------|
| 1     | SRI ABIRAMI V       | TANCET           |
| 2     | SRIMAAN R           | TANCET           |
| 3     | SOUNDAPPAN S        | TANCET           |
| 4     | SAKTHI BALAN A      | TANCET           |

#### PROOF OF STUDENT COMPETITIVE EXAMINATION 2019 - 2020

- Candidates are informed that they are PROVISIONALLY permitted to appear for the Entrance test. The
  decision on the eligibility of the candidate for admission to a course entirely rests with the admitting
  authority offering the course.
- 2. Candidates have to bring a valid ID Proof like Aadhar Card, Driving License, Voters ID, PAN Card, Passport.
- 3. Candiadates have to apply seperately for admission.
- 4. Candidates should check the Hall ticket and in case of any discrepancy, should immediately report to the Secretary TANCET, Centre for Entrance Examinations, Anna University, Chennai for necessary action.
- No Candidate shall be allowed to enter the examination hall half-an-hour after the commencement of the test and shall not be permitted to leave the examination hall fifteen minutes before the completion of test.
- M.E/M.Tech/M.Arch/M.Plan. candidates have to answer only the subject printed in the hall ticket. if there is a change, Part-III will not be evaluated.
- 7. Use of calculators, log tables, communication devices like cellular phone, pager etc. are not allowed inside the hall.
- 8. OMR Answer Sheet should be carefully filled up as per instructions given in that sheet. No replacement Answer Sheet will be given.
- 9. Candidates are advised to retain this Hall ticket to produce it at the time of Admission.
- 10. Candidate without a valid Hall ticket shall not be allowed to enter the examination hall.
- 11. Candidates have to return the Answer Sheet and Question Book after completion of the test.
- 12. Malpractice inside the hall is punishable as per Anna University, Chennai norms.
- 13. Candidates have to use black ball point pen only for writing and shading.