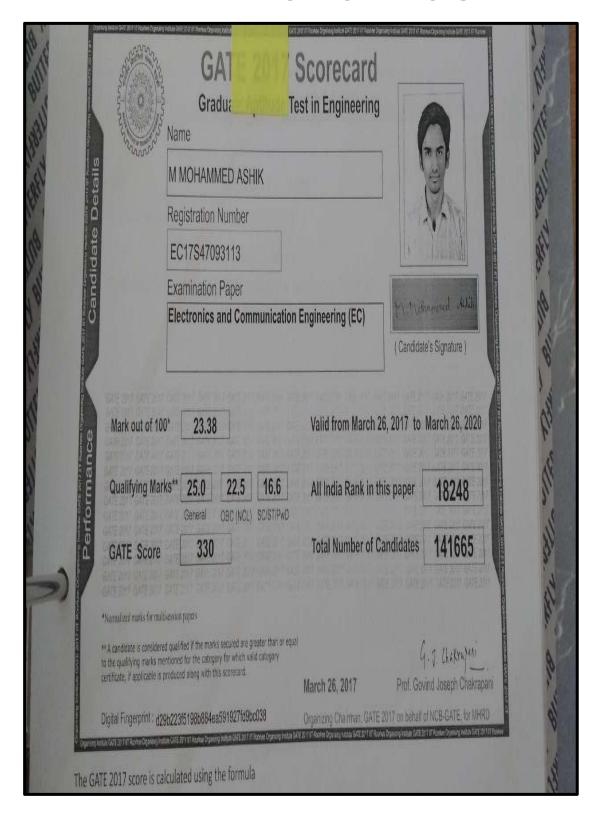

# STUDENT COMPETITIVE EXAMINATION LIST 2017 - 2018

| SI.No | Name of the Student | Name of the Exam |
|-------|---------------------|------------------|
| 1     | MOHAMMED ASHIK      | GATE             |
| 2     | SURIYA CHANDRAN S   | GATE             |
| 3     | SURIYA CHANDRAN S   | GATE             |
| 4     | SOWMIYA.A.K         | TANCET           |
| 5     | POOJA K             | TANCET           |
| 6     | RAJESHKUMAR S       | TANCET           |
| 7     | VIGNESH S R         | TANCET           |
| 8     | MONISHA.M           | TANCET           |
| 9     | LAKSHMAN SELVA L    | TANCET           |