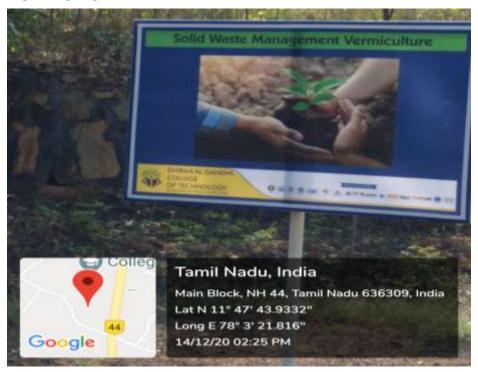

# **Waste Recycling System**

**Solid Waste Management Vermiculture** 

**Solid Waste Management** 

• The broken furnitures are collected at one point in the campus and it was restructured by small racks for file storage purpose for the college.