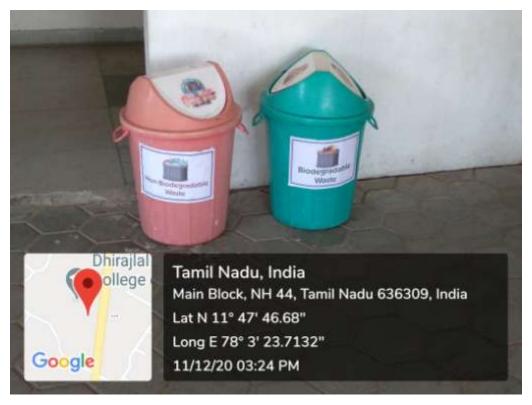

# **Solid Waste Management**

**Solid Waste collected in the College Campus** 

**Segregated Waste in College Campus** 

Biodegradable and Non-Biodegradable Dust Bins - CANTEEN

Biodegradable and Non-Biodegradable Dust Bins - First Floor Main Building