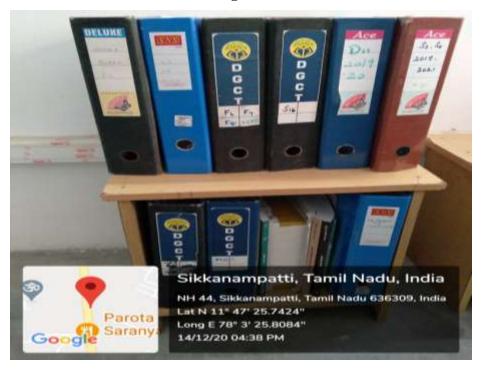

# **Waste Recycling System**

**Solid Waste Management Vermiculture** 

**Solid Waste Management** 

• The broken furnitures are collected at one point in the campus and it was restructured by small racks for file storage purpose for the college.