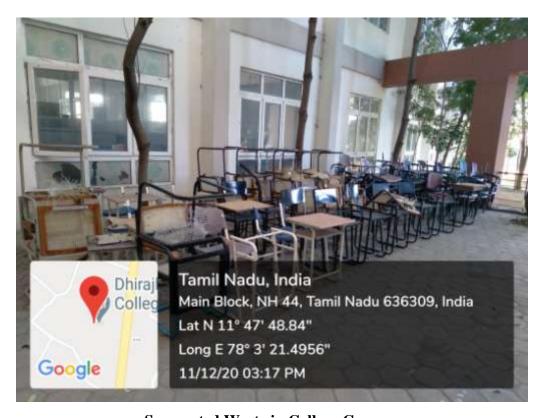

# **Waste Recycling System**

**Solid Waste Management Vermiculture** 

**Solid Waste Management** 

• The broken furnitures are collected at one point in the campus and it was restructured by small racks for file storage purpose for the college.