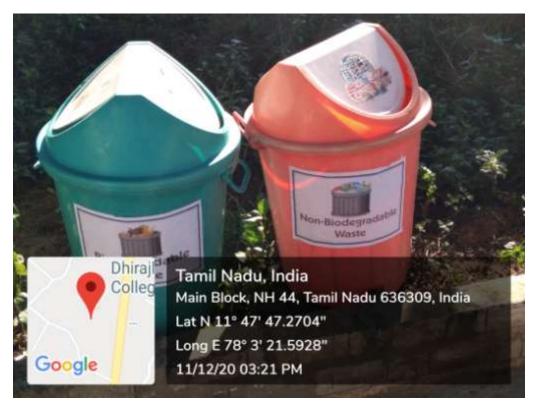

# **Solid Waste Management**

**Solid Waste collected in the College Campus** 

**Segregated Waste in College Campus** 

Biodegradable and Non-Biodegradable Dust Bins - CANTEEN

Biodegradable and Non-Biodegradable Dust Bins - First Floor Main Building