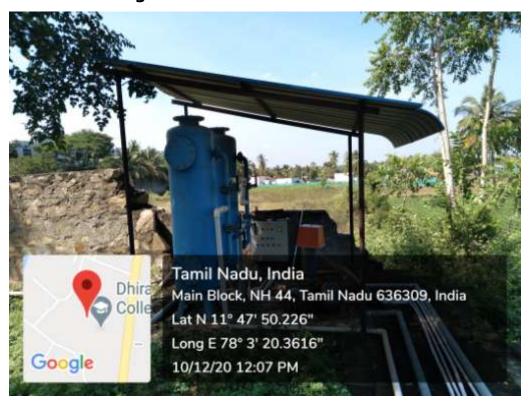

Biodegradable and Non-Biodegradable Dust Bins – Garden Liquid Waste Management

**Sewage Treatment Plant (STP)** 

Treated waste water is used for Gardening purpose