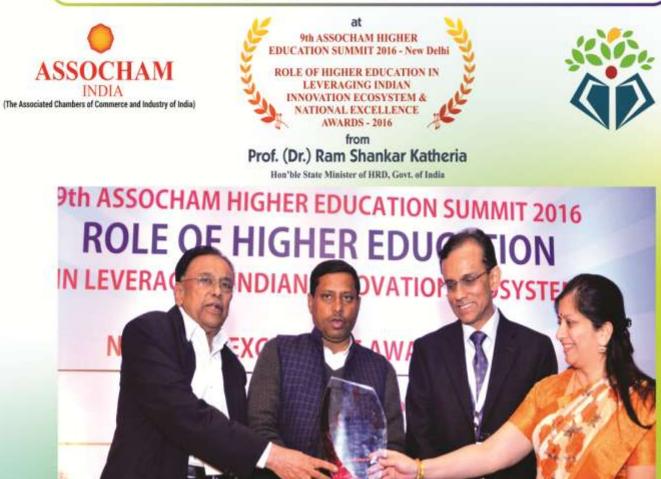

## AWARDS

# DHIRAJLAL GANDHI COLLEGE OF TECHNOLOGY

Receives National Award in Higher Education on 17th Feb 2016

" Most Upcoming Engineering College in South India"