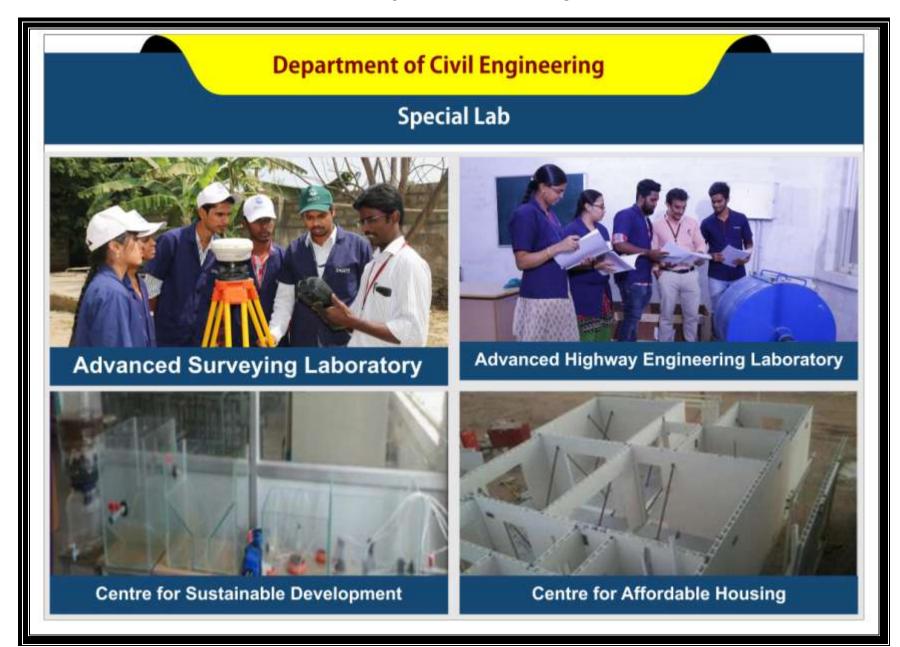

# CRITERION: 7.3 Institutional Distinctiveness List Special Laboratory



#### Department of Computer Science and Engineering

**Special Lab** 

CISCO
Networking and
Security Lab







#### Department of **Electronics and Communication Engineering**

## **Special Lab**



**RF and Communication System Lab** 



**TESSOLVE Semiconductor Test Engineering Lab** 



e-YANTRA Embedded Systems & Robotics Lab



**NI LABVIEW Academy** 



Texas Instruments TI Innovation Lab



**Special Lab** 

LED Luminaries Design, Fabrication & Testing Lab

Industrial Drives & Renewable Energy Lab





# **Department of Mechanical Engineering**

## **Special Lab**





**Reverse Engineering** 



**Advanced Analysis Lab** 



**Product Design and Development Lab** 



**Industrial Automation Centre**