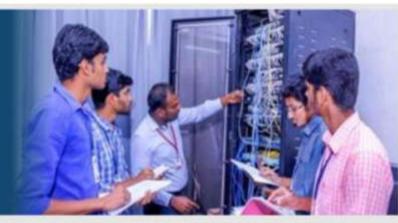

#### Department of Computer Science and Engineering

**Special Lab** 

CISCO
Networking and
Security Lab