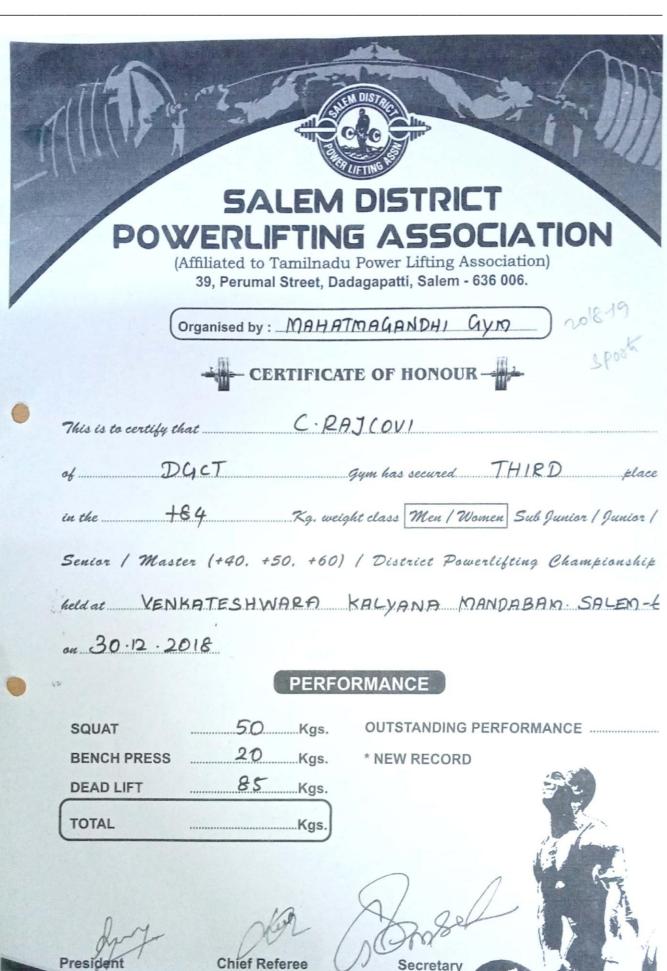

### ANNA UNIVERSITY SPORTS BOARD CHENNAI - 600 025

| This is to certify tha   | t.U:JAYOBHARATHI        | . Register No มีเดราเนเด | 6033                     |
|--------------------------|-------------------------|--------------------------|--------------------------|
| Branch BE - ECE          | of D.HIRAJLAL           | GANDHI LOLLEGE C         | E TECHNOLOGY             |
| Zone Q.7                 | was a member of         | YOLLEY BALL (WO          | DMEN) Team               |
| who secured Third in the | he Anna University Zona |                          |                          |
| from04 - 09 - 8.018      |                         |                          |                          |
| DI                       | P.Mair                  | mls.                     | M                        |
| Local Sports Coordinator | Local Sports Secretary  | Zonal Sports Secretary   | Zonal Sports Coordinator |

## INTER-ZONAL TOURNAMNTS 2018-19 CERTIFICATE OF MERIT

|            | nis is to certify thatRALC.C.V.IC                                    |
|------------|----------------------------------------------------------------------|
|            | ghter of Tmt. C. LALITHA Register No. 616518164677                   |
| Branch .B. | E ECE TYX of PHIRALLAL GANDHICCLIEGE OF TECHNOLOGYZONE THE           |
| was a mer  | nber of                                                              |
| the Ann    | a University Inter - Zonal Tournaments for the Year 2018-19, held at |
|            | COLLEGE OF ENGINEERING from 03-11-2018 to 04-11-2018                 |
| Cat        | egory 76 kgs Performance 56 kgs                                      |
|            |                                                                      |
|            | Carlo                                                                |