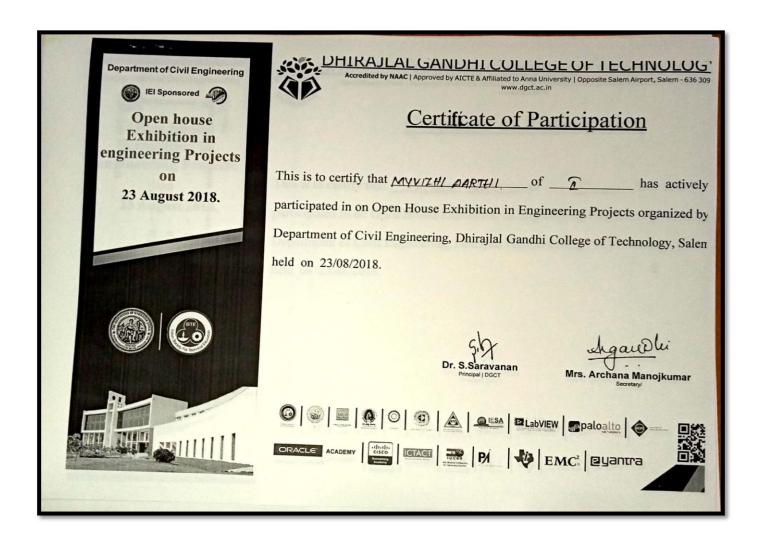

## STUDENT ACHIEVEMENTS IN EXTRA-CURRICULAR ACTIVITIES DURING THE ACADEMIC YEAR 2018 - 2019

| S.NO | DEPARTMENT           | NAME OF THE<br>STUDENT | YEAR<br>OF<br>STUDY | NAME OF THE EVENT.<br>ACTIVITY | ORGANIZATION NAME                         | DATE OF<br>THE EVENT    |
|------|----------------------|------------------------|---------------------|--------------------------------|-------------------------------------------|-------------------------|
| 1    | CIVIL<br>ENGINEERING | MYVIZHI AARTHI         | II                  | ENGINEERS DAY                  | DHIRAJLAL GANDHI COLLEGE<br>OF TECHNOLOGY | 23.8.2018               |
| 2    | CIVIL<br>ENGINEERING | SACHIN RAJ             | III                 | ENGINEERS DAY                  | DHIRAJLAL GANDHI COLLEGE<br>OF TECHNOLOGY | 23.8.2018               |
| 3    | CIVIL<br>ENGINEERING | SRIMAAN R              | III                 | VOLLEY BALL                    | ZONAL                                     | 23.8.2018               |
| 4    | CIVIL<br>ENGINEERING | P.SACHIN               | III                 | ENGINEERS DAY                  | DHIRAJLAL GANDHI COLLEGE<br>OF TECHNOLOGY | 23.8.2024               |
| 5    | CIVIL<br>ENGINEERING | JEEVANANDHAM M         | IV                  | ENGINEERS DAY                  | DHIRAJLAL GANDHI COLLEGE<br>OF TECHNOLOGY | 23.8.2018               |
| 6    | CIVIL<br>ENGINEERING | GHANESHKUMAR           | IV                  | ENGINEERS DAY                  | DHIRAJLAL GANDHI COLLEGE<br>OF TECHNOLOGY | 23.8.2018               |
| 7    | CIVIL<br>ENGINEERING | SANTHOSH KUMAR R       | IV                  | FENCING                        | PAAVAI ENGINEERING<br>COLLEGE             | 22-12-2018              |
| 8    | CIVIL<br>ENGINEERING | HARIHARAN S            | IV                  | BASKET BALL                    | SENGUNTHAR COLLEGE OF ENGINEERING         | 13.8.2018-<br>14.8.2018 |