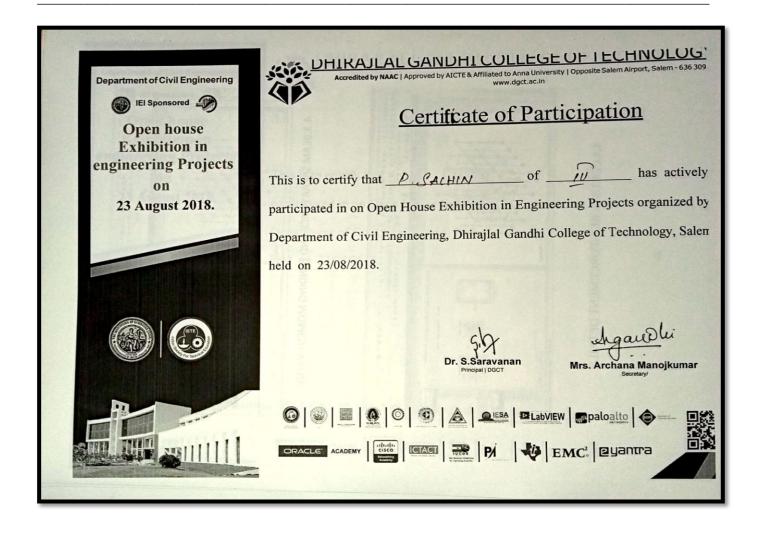

## STUDENT ACHIEVEMENTS IN EXTRA-CURRICULAR ACTIVITIES DURING THE ACADEMIC YEAR 2018 - 2019

| S.NO | DEPARTMENT           | NAME OF THE<br>STUDENT | YEAR<br>OF<br>STUDY | NAME OF THE EVENT.<br>ACTIVITY | ORGANIZATION NAME                         | DATE OF<br>THE EVENT    |
|------|----------------------|------------------------|---------------------|--------------------------------|-------------------------------------------|-------------------------|
| 1    | CIVIL<br>ENGINEERING | MYVIZHI AARTHI         | II                  | ENGINEERS DAY                  | DHIRAJLAL GANDHI COLLEGE<br>OF TECHNOLOGY | 23.8.2018               |
| 2    | CIVIL<br>ENGINEERING | SACHIN RAJ             | III                 | ENGINEERS DAY                  | DHIRAJLAL GANDHI COLLEGE<br>OF TECHNOLOGY | 23.8.2018               |
| 3    | CIVIL<br>ENGINEERING | SRIMAAN R              | III                 | VOLLEY BALL                    | ZONAL                                     | 23.8.2018               |
| 4    | CIVIL<br>ENGINEERING | P.SACHIN               | III                 | ENGINEERS DAY                  | DHIRAJLAL GANDHI COLLEGE<br>OF TECHNOLOGY | 23.8.2024               |
| 5    | CIVIL<br>ENGINEERING | JEEVANANDHAM M         | IV                  | ENGINEERS DAY                  | DHIRAJLAL GANDHI COLLEGE<br>OF TECHNOLOGY | 23.8.2018               |
| 6    | CIVIL<br>ENGINEERING | GHANESHKUMAR           | IV                  | ENGINEERS DAY                  | DHIRAJLAL GANDHI COLLEGE<br>OF TECHNOLOGY | 23.8.2018               |
| 7    | CIVIL<br>ENGINEERING | SANTHOSH KUMAR R       | IV                  | FENCING                        | PAAVAI ENGINEERING<br>COLLEGE             | 22-12-2018              |
| 8    | CIVIL<br>ENGINEERING | HARIHARAN S            | IV                  | BASKET BALL                    | SENGUNTHAR COLLEGE OF ENGINEERING         | 13.8.2018-<br>14.8.2018 |