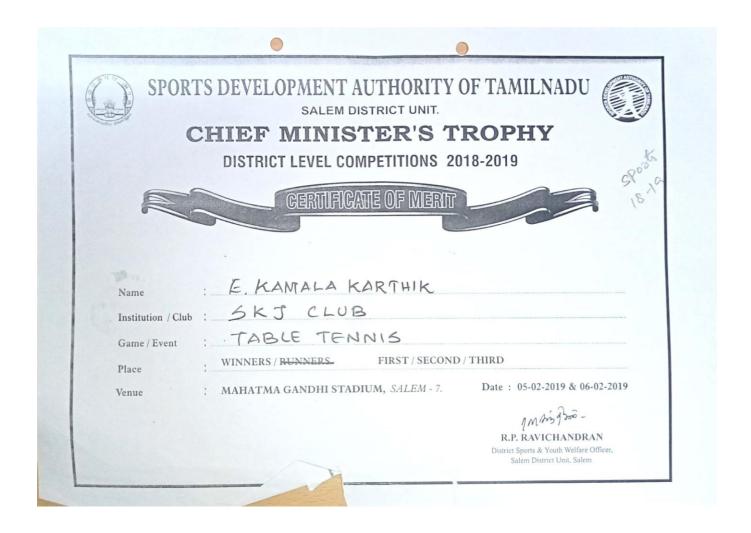

| 29 | ELECTRONICS & COMMUNICATION ENGINEERING | S.VIJAY<br>S.SURYA     | IV            | KHO KHO (MEN)                 | MAHENDRA ENGINEERING<br>COLLEGE                                                      | 6.9.18<br>TO<br>7.9.18         |
|----|-----------------------------------------|------------------------|---------------|-------------------------------|--------------------------------------------------------------------------------------|--------------------------------|
| 30 | ELECTRONICS & COMMUNICATION ENGINEERING | E.KAMALA KARTHIK       | III           | TABLE TENNIS                  | SPORTS DEVELOPMENT<br>AUTHORITY OF TAMILNADU                                         | 5.2.19<br>TO<br>6.2.19         |
| 31 | ELECTRONICS & COMMUNICATION ENGINEERING | P.DHANUSH RAJ          | II            | BOXING                        | ANNA UNIVERSITY INTER<br>ZONAL TOURNAMENT 2018-<br>19 - KSR COLLEGE OF<br>TECHNOLOGY | 8.12.18<br>TO<br>9.12.18       |
| 32 | MECHANICAL<br>ENGINEERING               | DHAMODHARAKANNA<br>N S | I YEAR<br>M.E | AQUATICS-400M                 | ANNA UNIVERSITY ZONAL<br>LEVEL                                                       | 15.09.2018                     |
| 33 | MECHANICAL<br>ENGINEERING               | DHAMODHARAKANNA<br>N S | I YEAR<br>M.E | AQUATICS-50M BREAST<br>STROKE | ANNA UNIVERSITY ZONAL<br>LEVEL                                                       | 15.09.2018                     |
| 34 | MECHANICAL<br>ENGINEERING               | R.AKILAN               | II            | VOLLEYBALL (MEN)              | ANNA UNIVERSITY ZONAL<br>LEVEL                                                       | 23.08.2018<br>TO<br>24.08.2018 |
| 35 | MECHANICAL<br>ENGINEERING               | S.DANUSH KUMAR         | II            | TENNIS (MEN)                  | ANNA UNIVERSITY ZONAL<br>LEVEL                                                       | 31.08.2018<br>TO<br>01.09.2018 |
| 36 | MECHANICAL<br>ENGINEERING               | R.KAVIPACHAYAPPAN      | II            | VOLLEYBALL                    | MINISTRY OF YOUTH AFFAIRS<br>& SPORTS                                                | 08.12.2018<br>TO<br>09.12.2018 |
| 37 | MECHANICAL<br>ENGINEERING               | GOPINATHAN             | II            | NAKSHATRA 19 - DGCT<br>BAZAAR | DHIRAJLAL GANDHI COLLEGE<br>OF TECHNOLOGY                                            | 13.01.2019                     |
| 38 | MECHANICAL<br>ENGINEERING               | M.ANBARASU             | II            | NAKSHATRA 19 -DGCT<br>BAZAAR  | DHIRAJLAL GANDHI COLLEGE<br>OF TECHNOLOGY                                            | 13.01.2019                     |