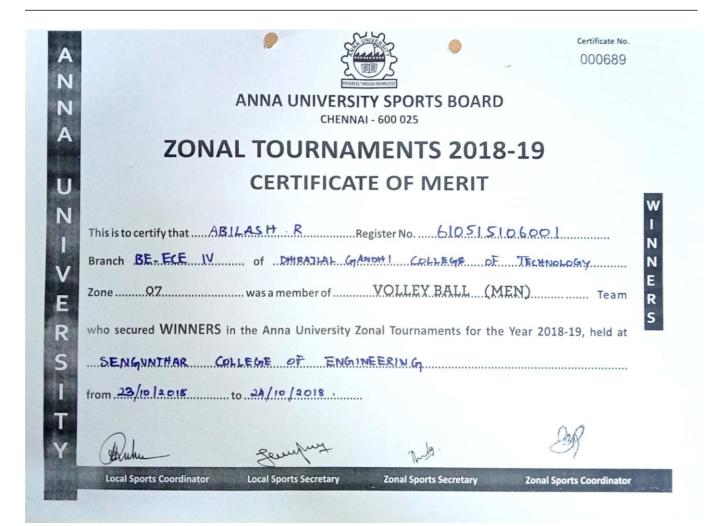

#### **ANNA UNIVERSITY SPORTS BOARD**

CHENNAI - 600 025

2018-19

| This is to certify that  | V. KEERTHANA            | Register No 6.10.5.16.10 | P6.04.0H                 |
|--------------------------|-------------------------|--------------------------|--------------------------|
| BranchB.EE.C.E           | of DHIBBULAL            | AANDHI COLLEGE OF        | TECHNOLOGY               |
| Zone 0.7                 | was a member of         | YOLLEY BALL (WO          | DMEN) Team               |
| who secured Third in th  | ne Anna University Zona | I Tournaments for the    | Year 2018-19, held at    |
| NARASU'S SI              | ARATHY ENSTITUTE        | OF TECHNOLOG             | У                        |
| from                     | to0.50.92.0.18          |                          |                          |
| t1 1-                    | * Maire                 | ml9.                     |                          |
| Local Sports Coordinator | Local Sports Secretary  | Zonal Sports Secretary   | Zonal Sports Coordinator |