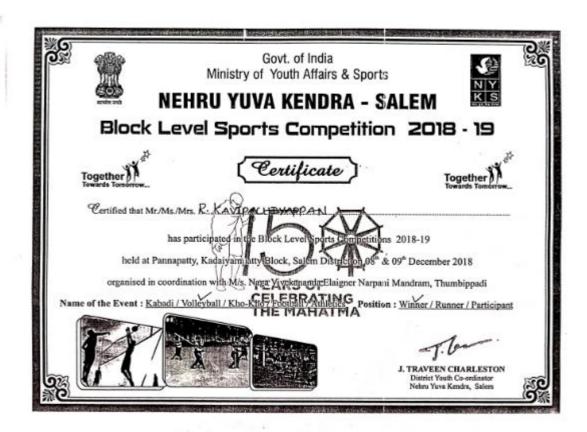

redited by NAAC)

ANNA UNIVERSITY



000687

### ANNA UNIVERSITY SPORTS BOARD CHENNAI - 600 025

| This is to certify that DANUSH.KUMAR.S         | Register No610.517.114 | .013                  |
|------------------------------------------------|------------------------|-----------------------|
| BranchB:E.(MECH.) ofDHIRAJIAL                  | GANDHICOLLEGE          | оғТесниолосуу         |
| ZoneQ7 was a member of                         | TENNIS (MEN)           | Team                  |
| who secured Third in the Anna University Zonal | Tournaments for the    | Vear 2018-19, held at |
| from 31:8:2018 to 01:9:1018                    |                        | * * .                 |
| 29 mb.                                         | nuls                   |                       |















(Approved by AICTE | Affiliated to Anna University | Accredited by NAAC)



**COLLEGE OF** 

TECHNOLOGY



This is to Certify that Mr./Ms. T.S. TSHWARYA

has participated in the event TAMIL DEBATE

held on 13" January, 2019.

emathin

Dr. S. Saravanan Principal

CII C A A SLIBVIEW & FILE (Jamcat (1) MAN

Opposite Salem Airport, Salem - 636 309. | Ph : 04290 233333 | www.dgct.ac.in