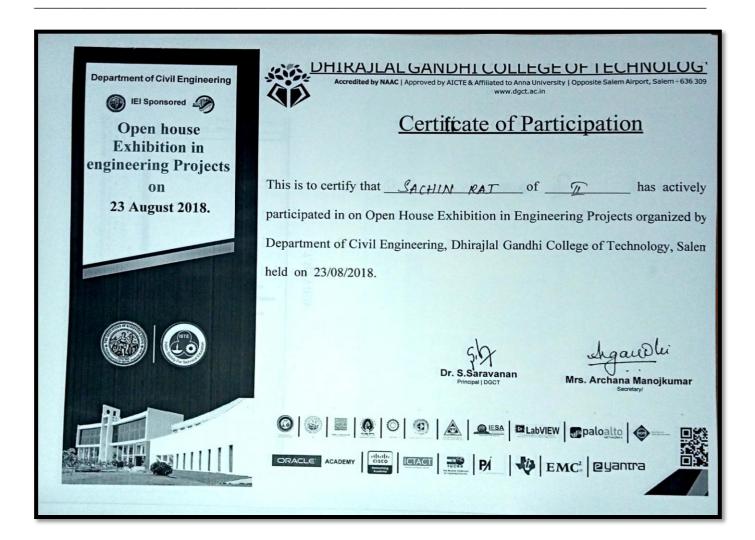

## STUDENT ACHIEVEMENTS IN EXTRA-CURRICULAR ACTIVITIES DURING THE ACADEMIC YEAR 2018 - 2019

| S.NO | DEPARTMENT           | NAME OF THE<br>STUDENT | YEAR<br>OF<br>STUDY | NAME OF THE EVENT.<br>ACTIVITY | ORGANIZATION NAME                         | DATE OF<br>THE EVENT    |
|------|----------------------|------------------------|---------------------|--------------------------------|-------------------------------------------|-------------------------|
| 1    | CIVIL<br>ENGINEERING | MYVIZHI AARTHI         | II                  | ENGINEERS DAY                  | DHIRAJLAL GANDHI COLLEGE<br>OF TECHNOLOGY | 23.8.2018               |
| 2    | CIVIL<br>ENGINEERING | SACHIN RAJ             | III                 | ENGINEERS DAY                  | DHIRAJLAL GANDHI COLLEGE<br>OF TECHNOLOGY | 23.8.2018               |
| 3    | CIVIL<br>ENGINEERING | SRIMAAN R              | III                 | VOLLEY BALL                    | ZONAL                                     | 23.8.2018               |
| 4    | CIVIL<br>ENGINEERING | P.SACHIN               | III                 | ENGINEERS DAY                  | DHIRAJLAL GANDHI COLLEGE<br>OF TECHNOLOGY | 23.8.2024               |
| 5    | CIVIL<br>ENGINEERING | JEEVANANDHAM M         | IV                  | ENGINEERS DAY                  | DHIRAJLAL GANDHI COLLEGE<br>OF TECHNOLOGY | 23.8.2018               |
| 6    | CIVIL<br>ENGINEERING | GHANESHKUMAR           | IV                  | ENGINEERS DAY                  | DHIRAJLAL GANDHI COLLEGE<br>OF TECHNOLOGY | 23.8.2018               |
| 7    | CIVIL<br>ENGINEERING | SANTHOSH KUMAR R       | IV                  | FENCING                        | PAAVAI ENGINEERING<br>COLLEGE             | 22-12-2018              |
| 8    | CIVIL<br>ENGINEERING | HARIHARAN S            | IV                  | BASKET BALL                    | SENGUNTHAR COLLEGE OF ENGINEERING         | 13.8.2018-<br>14.8.2018 |