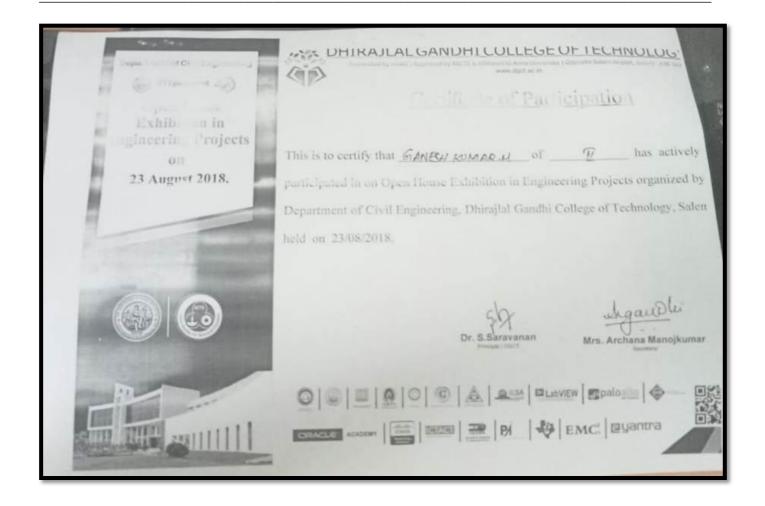

## STUDENT ACHIEVEMENTS IN EXTRA-CURRICULAR ACTIVITIES DURING THE ACADEMIC YEAR 2018 - 2019

| S.NO | DEPARTMENT           | NAME OF THE<br>STUDENT | YEAR<br>OF<br>STUDY | NAME OF THE EVENT.<br>ACTIVITY | ORGANIZATION NAME                         | DATE OF<br>THE EVENT    |
|------|----------------------|------------------------|---------------------|--------------------------------|-------------------------------------------|-------------------------|
| 1    | CIVIL<br>ENGINEERING | MYVIZHI AARTHI         | II                  | ENGINEERS DAY                  | DHIRAJLAL GANDHI COLLEGE<br>OF TECHNOLOGY | 23.8.2018               |
| 2    | CIVIL<br>ENGINEERING | SACHIN RAJ             | III                 | ENGINEERS DAY                  | DHIRAJLAL GANDHI COLLEGE<br>OF TECHNOLOGY | 23.8.2018               |
| 3    | CIVIL<br>ENGINEERING | SRIMAAN R              | III                 | VOLLEY BALL                    | ZONAL                                     | 23.8.2018               |
| 4    | CIVIL<br>ENGINEERING | P.SACHIN               | III                 | ENGINEERS DAY                  | DHIRAJLAL GANDHI COLLEGE<br>OF TECHNOLOGY | 23.8.2024               |
| 5    | CIVIL<br>ENGINEERING | JEEVANANDHAM M         | IV                  | ENGINEERS DAY                  | DHIRAJLAL GANDHI COLLEGE<br>OF TECHNOLOGY | 23.8.2018               |
| 6    | CIVIL<br>ENGINEERING | GHANESHKUMAR           | IV                  | ENGINEERS DAY                  | DHIRAJLAL GANDHI COLLEGE<br>OF TECHNOLOGY | 23.8.2018               |
| 7    | CIVIL<br>ENGINEERING | SANTHOSH KUMAR R       | IV                  | FENCING                        | PAAVAI ENGINEERING<br>COLLEGE             | 22-12-2018              |
| 8    | CIVIL<br>ENGINEERING | HARIHARAN S            | IV                  | BASKET BALL                    | SENGUNTHAR COLLEGE OF ENGINEERING         | 13.8.2018-<br>14.8.2018 |

| 9  | CIVIL<br>ENGINEERING                   | SHANMUGA PRIYA K | II ME | ENGINEERS DAY | DHIRAJLAL GANDHI COLLEGE<br>OF TECHNOLOGY                     | 23.8.2018                     |
|----|----------------------------------------|------------------|-------|---------------|---------------------------------------------------------------|-------------------------------|
| 10 | COMPUTER<br>SCIENCE AND<br>ENGINEERING | VENGATALAKSHMI G | IV    | CHESS         | ZONAL TOURNAMENTS AT<br>NARASUS SARATHY INST.OF<br>TECHNOLOGY | 24.09.2018<br>&<br>25.09.2018 |
| 11 | COMPUTER<br>SCIENCE AND<br>ENGINEERING | SARANYA V        | II    | CHESS         | ZONAL TOURNAMENTS AT<br>NARASUS SARATHY INST.OF<br>TECHNOLOGY | 24.09.2018<br>&<br>25.09.2018 |
| 12 | ELECTRICAL & ELECTRONICS ENGINEERING   | R.EZHILARASAN    | I     | KABADDI       | ANNAUNIVERSITY                                                | 2018-2019                     |
| 13 | ELECTRICAL & ELECTRONICS ENGINEERING   | S.BHARATH        | I     | КНО           | ANNAUNIVERSITY                                                | 2018-2019                     |
| 14 | ELECTRICAL & ELECTRONICS ENGINEERING   | V.BOOBALAN       | II    | КНО           | ANNAUNIVERSITY                                                | 2018-2019                     |
| 15 | ELECTRICAL & ELECTRONICS ENGINEERING   | N.NAVEENRAJ      | I     | KABADDI       | ANNAUNIVERSITY                                                | 2018-2019                     |
| 16 | ELECTRICAL & ELECTRONICS ENGINEERING   | V.BOOBALAN       | II    | ATHLETICS     | ANNAUNIVERSITY                                                | 2018-2019                     |
| 17 | ELECTRICAL & ELECTRONICS ENGINEERING   | V.BOOBALAN       | II    | SHOTPUT       | ANNAUNIVERSITY                                                | 2018-2019                     |
| 18 | ELECTRICAL & ELECTRONICS ENGINEERING   | V.BOOBALAN       | II    | RELAY         | ANNAUNIVERSITY                                                | 2018-2019                     |