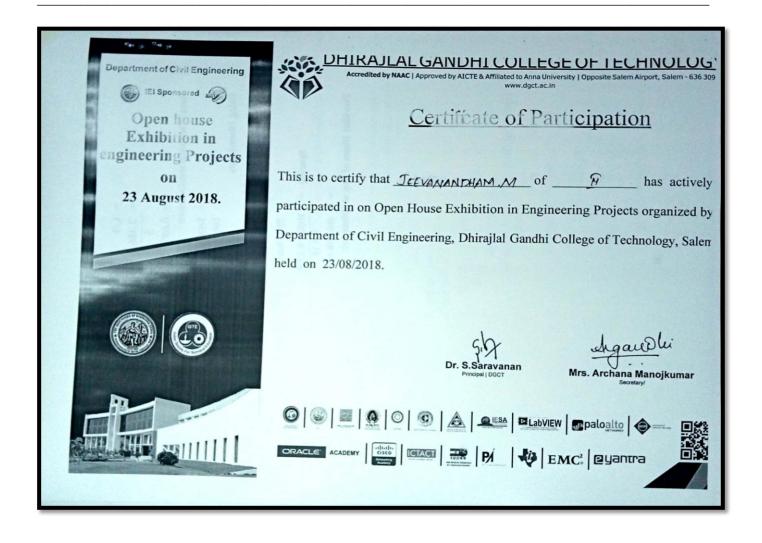

## STUDENT ACHIEVEMENTS IN EXTRA-CURRICULAR ACTIVITIES DURING THE ACADEMIC YEAR 2018 - 2019

| S.NO | DEPARTMENT           | NAME OF THE<br>STUDENT | YEAR<br>OF<br>STUDY | NAME OF THE EVENT.<br>ACTIVITY | ORGANIZATION NAME                         | DATE OF<br>THE EVENT    |
|------|----------------------|------------------------|---------------------|--------------------------------|-------------------------------------------|-------------------------|
| 1    | CIVIL<br>ENGINEERING | MYVIZHI AARTHI         | II                  | ENGINEERS DAY                  | DHIRAJLAL GANDHI COLLEGE<br>OF TECHNOLOGY | 23.8.2018               |
| 2    | CIVIL<br>ENGINEERING | SACHIN RAJ             | III                 | ENGINEERS DAY                  | DHIRAJLAL GANDHI COLLEGE<br>OF TECHNOLOGY | 23.8.2018               |
| 3    | CIVIL<br>ENGINEERING | SRIMAAN R              | III                 | VOLLEY BALL                    | ZONAL                                     | 23.8.2018               |
| 4    | CIVIL<br>ENGINEERING | P.SACHIN               | III                 | ENGINEERS DAY                  | DHIRAJLAL GANDHI COLLEGE<br>OF TECHNOLOGY | 23.8.2024               |
| 5    | CIVIL<br>ENGINEERING | JEEVANANDHAM M         | IV                  | ENGINEERS DAY                  | DHIRAJLAL GANDHI COLLEGE<br>OF TECHNOLOGY | 23.8.2018               |
| 6    | CIVIL<br>ENGINEERING | GHANESHKUMAR           | IV                  | ENGINEERS DAY                  | DHIRAJLAL GANDHI COLLEGE<br>OF TECHNOLOGY | 23.8.2018               |
| 7    | CIVIL<br>ENGINEERING | SANTHOSH KUMAR R       | IV                  | FENCING                        | PAAVAI ENGINEERING<br>COLLEGE             | 22-12-2018              |
| 8    | CIVIL<br>ENGINEERING | HARIHARAN S            | IV                  | BASKET BALL                    | SENGUNTHAR COLLEGE OF ENGINEERING         | 13.8.2018-<br>14.8.2018 |