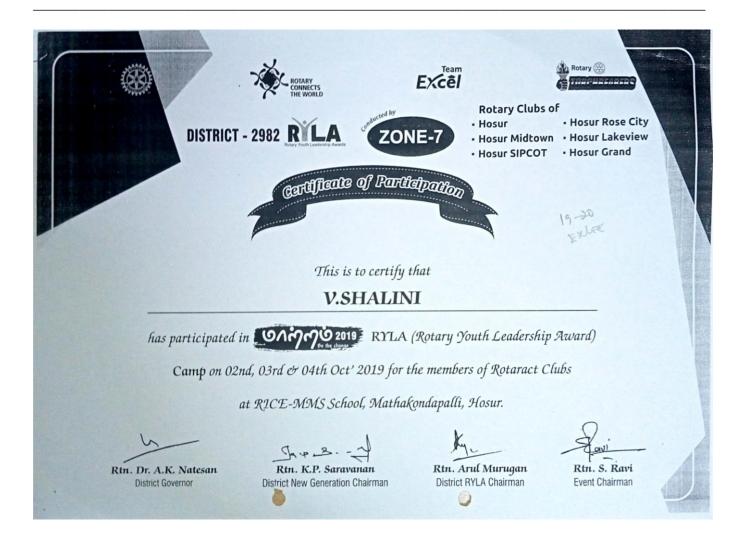

|
| E   | Zone 07 was a member of HAND BALL (MEN) Team                                                      |
| R   | who secured Runners in the Anna University Zonal Tournaments for the Year 2019-20, held at        |
| S   | ADHLYAMAAN COLLEGE OF ENGINEERING                                                                 |
| 1   | fromQH.=.102.019 to                                                                               |
| T   |                                                                                                   |
| Y   | If who the see Allement                                                                           |
|     | Local Sports Coordinator Local Sports Secretary Zonal Sports Coordinator Zonal Sports Coordinator |











(Approved by AICTE | Affiliated to Anna University | Accredited by NAAC)

# STUDENT ACHIEVEMENTS IN EXTRA-CURRICULAR ACTIVITIES 2019 - 2020

# PROOF DOCUMENTS MECHANICAL ENGINEERING

| • | ANNA UNIVERSITY SPORTS BOARD