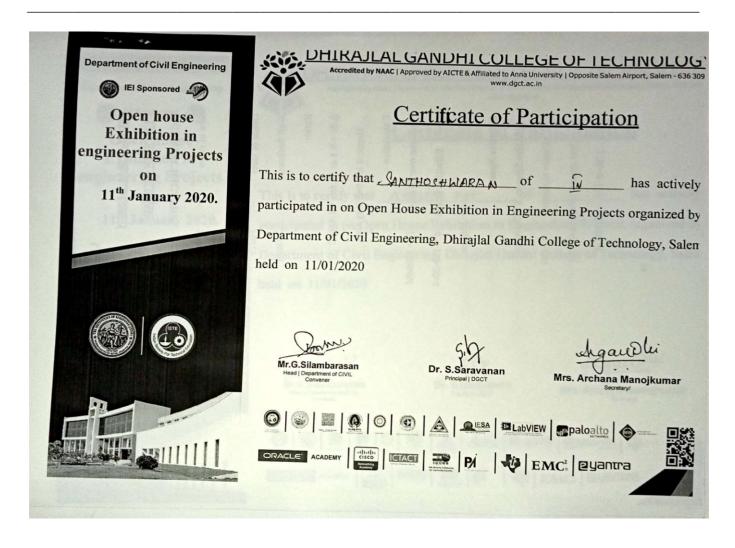

# STUDENT ACHIEVEMENTS IN EXTRA-CURRICULAR ACTIVITIES DURING THE ACADEMIC YEAR 2019 - 2020

| S.NO | DEPARTMENT           | NAME OF THE<br>STUDENT | YEAR<br>OF<br>STUDY | NAME OF THE EVENT/<br>ACTIVITY | ORGANIZATION NAME                         | DATE OF<br>THE EVENT |
|------|----------------------|------------------------|---------------------|--------------------------------|-------------------------------------------|----------------------|
| 1    | CIVIL<br>ENGINEERING | ABUTAHIR               | II                  | ENGINEERS DAY                  | DHIRAJLAL GANDHI COLLEGE<br>OF TECHNOLOGY | 11.1.2020            |
| 2    | CIVIL<br>ENGINEERING | ASHWINRAJ              | III                 | ENGINEERS DAY                  | DHIRAJLAL GANDHI COLLEGE<br>OF TECHNOLOGY | 11.1.2020            |
| 3    | CIVIL<br>ENGINEERING | SANJAY S               | III                 | ENGINEERS DAY                  | DHIRAJLAL GANDHI COLLEGE<br>OF TECHNOLOGY | 11.1.2020            |
| 4    | CIVIL<br>ENGINEERING | GIRIDHARAN A           | III                 | ENGINEERS DAY                  | DHIRAJLAL GANDHI COLLEGE<br>OF TECHNOLOGY | 11.1.2020            |
| 5    | CIVIL<br>ENGINEERING | ASWIN KUMAR            | III                 | кно-кно                        | ZONAL                                     | 12.10.2019           |
| 6    | CIVIL<br>ENGINEERING | SRIMAAN R              | IV                  | ENGINEERS DAY                  | DHIRAJLAL GANDHI COLLEGE OF TECHNOLOGY    | 11.1.2020            |
| 7    | CIVIL<br>ENGINEERING | SANTHOSHWARAN          | IV                  | ENGINEERS DAY                  | DHIRAJLAL GANDHI COLLEGE<br>OF TECHNOLOGY | 11.1.2020            |
| 8    | CIVIL<br>ENGINEERING | A.KAVIYA BHARATHI      | IV                  | COOKERY - NAKSHATRA            | DHIRAJLAL GANDHI COLLEGE<br>OF TECHNOLOGY | 11.1.2020            |