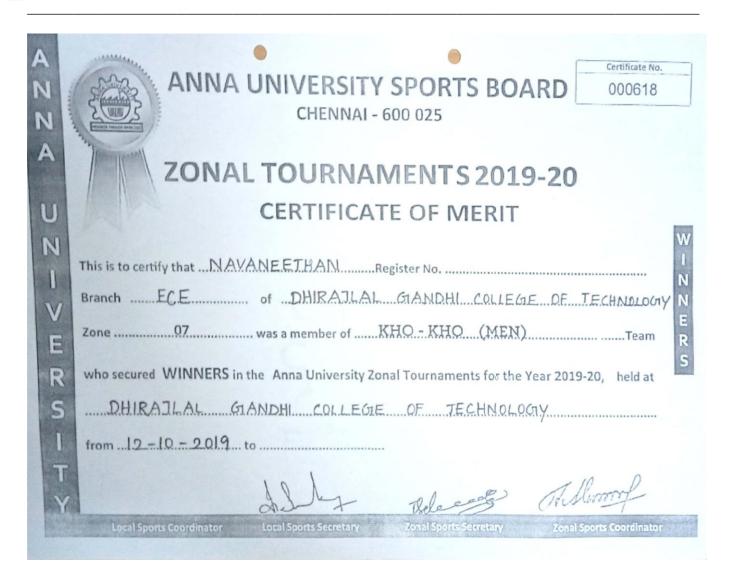

# PROOF DOCUMENTS CIVIL ENGINEERING

| A                                                                              | Certificate No.    |
|--------------------------------------------------------------------------------|--------------------|
| ANNA UNIVERSITY SPORTS BOARD                                                   | 000612             |
| CHENNAI - 600 025                                                              |                    |
| ZONAL TOURNAMENTS 2019-20                                                      |                    |
| CERTIFICATE OF MERIT                                                           |                    |
| This is to certify that ASIMIN KUMAR Register No. 610517103303                 |                    |
| Branch                                                                         | TECHNOLOGY         |
| Zone 07 was a member of KHO - KHO (MEN)                                        | Team               |
|                                                                                |                    |
| who secured WINNERS in the Anna University Zonal Tournaments for the Year 2019 | 3-20, held at      |
| S DHIRAJLAL GIANDHI COLLEGIE OF TECHNOLOGY                                     |                    |
| from .12-10-2019 to                                                            |                    |
| T Aller delege As                                                              | Comp               |
| Local Sports Coordinator Local Sports Secretary Zonal Sports Secretary Zonal   | Sports Coordinator |