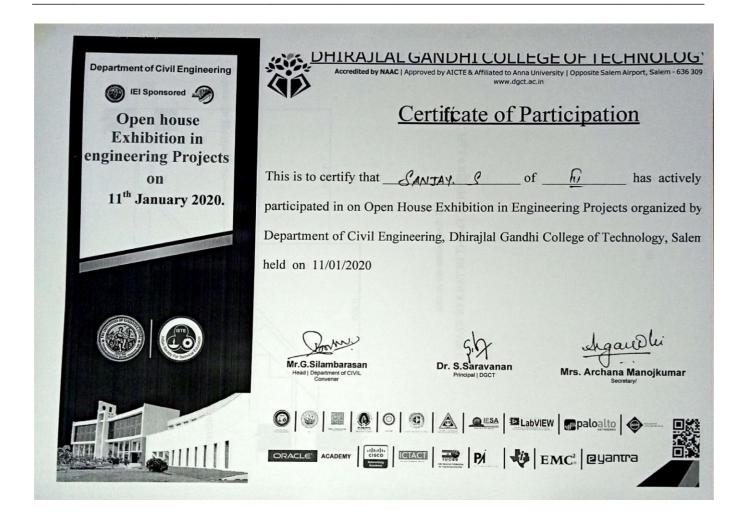

# STUDENT ACHIEVEMENTS IN EXTRA-CURRICULAR ACTIVITIES DURING THE ACADEMIC YEAR 2019 - 2020

| S.NO | DEPARTMENT           | NAME OF THE<br>STUDENT | YEAR<br>OF<br>STUDY | NAME OF THE EVENT/<br>ACTIVITY | ORGANIZATION NAME                         | DATE OF<br>THE EVENT |
|------|----------------------|------------------------|---------------------|--------------------------------|-------------------------------------------|----------------------|
| 1    | CIVIL<br>ENGINEERING | ABUTAHIR               | II                  | ENGINEERS DAY                  | DHIRAJLAL GANDHI COLLEGE<br>OF TECHNOLOGY | 11.1.2020            |
| 2    | CIVIL<br>ENGINEERING | ASHWINRAJ              | III                 | ENGINEERS DAY                  | DHIRAJLAL GANDHI COLLEGE<br>OF TECHNOLOGY | 11.1.2020            |
| 3    | CIVIL<br>ENGINEERING | SANJAY S               | III                 | ENGINEERS DAY                  | DHIRAJLAL GANDHI COLLEGE<br>OF TECHNOLOGY | 11.1.2020            |
| 4    | CIVIL<br>ENGINEERING | GIRIDHARAN A           | III                 | ENGINEERS DAY                  | DHIRAJLAL GANDHI COLLEGE<br>OF TECHNOLOGY | 11.1.2020            |
| 5    | CIVIL<br>ENGINEERING | ASWIN KUMAR            | III                 | кно-кно                        | ZONAL                                     | 12.10.2019           |
| 6    | CIVIL<br>ENGINEERING | SRIMAAN R              | IV                  | ENGINEERS DAY                  | DHIRAJLAL GANDHI COLLEGE OF TECHNOLOGY    | 11.1.2020            |
| 7    | CIVIL<br>ENGINEERING | SANTHOSHWARAN          | IV                  | ENGINEERS DAY                  | DHIRAJLAL GANDHI COLLEGE<br>OF TECHNOLOGY | 11.1.2020            |
| 8    | CIVIL<br>ENGINEERING | A.KAVIYA BHARATHI      | IV                  | COOKERY - NAKSHATRA            | DHIRAJLAL GANDHI COLLEGE<br>OF TECHNOLOGY | 11.1.2020            |