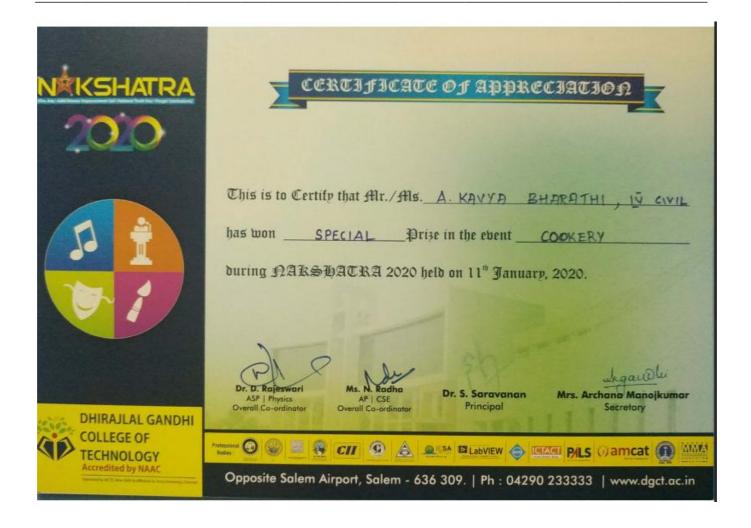

# STUDENT ACHIEVEMENTS IN EXTRA-CURRICULAR ACTIVITIES DURING THE ACADEMIC YEAR 2019 - 2020

| S.NO | DEPARTMENT           | NAME OF THE<br>STUDENT | YEAR<br>OF<br>STUDY | NAME OF THE EVENT/<br>ACTIVITY | ORGANIZATION NAME                         | DATE OF<br>THE EVENT |
|------|----------------------|------------------------|---------------------|--------------------------------|-------------------------------------------|----------------------|
| 1    | CIVIL<br>ENGINEERING | ABUTAHIR               | II                  | ENGINEERS DAY                  | DHIRAJLAL GANDHI COLLEGE<br>OF TECHNOLOGY | 11.1.2020            |
| 2    | CIVIL<br>ENGINEERING | ASHWINRAJ              | III                 | ENGINEERS DAY                  | DHIRAJLAL GANDHI COLLEGE<br>OF TECHNOLOGY | 11.1.2020            |
| 3    | CIVIL<br>ENGINEERING | SANJAY S               | III                 | ENGINEERS DAY                  | DHIRAJLAL GANDHI COLLEGE<br>OF TECHNOLOGY | 11.1.2020            |
| 4    | CIVIL<br>ENGINEERING | GIRIDHARAN A           | III                 | ENGINEERS DAY                  | DHIRAJLAL GANDHI COLLEGE<br>OF TECHNOLOGY | 11.1.2020            |
| 5    | CIVIL<br>ENGINEERING | ASWIN KUMAR            | III                 | кно-кно                        | ZONAL                                     | 12.10.2019           |
| 6    | CIVIL<br>ENGINEERING | SRIMAAN R              | IV                  | ENGINEERS DAY                  | DHIRAJLAL GANDHI COLLEGE OF TECHNOLOGY    | 11.1.2020            |
| 7    | CIVIL<br>ENGINEERING | SANTHOSHWARAN          | IV                  | ENGINEERS DAY                  | DHIRAJLAL GANDHI COLLEGE<br>OF TECHNOLOGY | 11.1.2020            |
| 8    | CIVIL<br>ENGINEERING | A.KAVIYA BHARATHI      | IV                  | COOKERY - NAKSHATRA            | DHIRAJLAL GANDHI COLLEGE<br>OF TECHNOLOGY | 11.1.2020            |