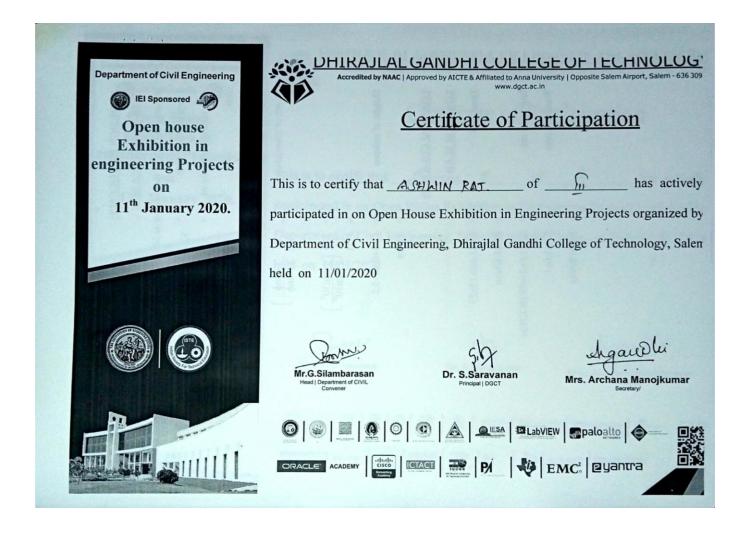

# STUDENT ACHIEVEMENTS IN EXTRA-CURRICULAR ACTIVITIES DURING THE ACADEMIC YEAR 2019 - 2020

| S.NO | DEPARTMENT           | NAME OF THE<br>STUDENT | YEAR<br>OF<br>STUDY | NAME OF THE EVENT/<br>ACTIVITY | ORGANIZATION NAME                         | DATE OF<br>THE EVENT |
|------|----------------------|------------------------|---------------------|--------------------------------|-------------------------------------------|----------------------|
| 1    | CIVIL<br>ENGINEERING | ABUTAHIR               | II                  | ENGINEERS DAY                  | DHIRAJLAL GANDHI COLLEGE<br>OF TECHNOLOGY | 11.1.2020            |
| 2    | CIVIL<br>ENGINEERING | ASHWINRAJ              | III                 | ENGINEERS DAY                  | DHIRAJLAL GANDHI COLLEGE<br>OF TECHNOLOGY | 11.1.2020            |
| 3    | CIVIL<br>ENGINEERING | SANJAY S               | III                 | ENGINEERS DAY                  | DHIRAJLAL GANDHI COLLEGE<br>OF TECHNOLOGY | 11.1.2020            |
| 4    | CIVIL<br>ENGINEERING | GIRIDHARAN A           | III                 | ENGINEERS DAY                  | DHIRAJLAL GANDHI COLLEGE<br>OF TECHNOLOGY | 11.1.2020            |
| 5    | CIVIL<br>ENGINEERING | ASWIN KUMAR            | III                 | кно-кно                        | ZONAL                                     | 12.10.2019           |
| 6    | CIVIL<br>ENGINEERING | SRIMAAN R              | IV                  | ENGINEERS DAY                  | DHIRAJLAL GANDHI COLLEGE OF TECHNOLOGY    | 11.1.2020            |
| 7    | CIVIL<br>ENGINEERING | SANTHOSHWARAN          | IV                  | ENGINEERS DAY                  | DHIRAJLAL GANDHI COLLEGE<br>OF TECHNOLOGY | 11.1.2020            |
| 8    | CIVIL<br>ENGINEERING | A.KAVIYA BHARATHI      | IV                  | COOKERY - NAKSHATRA            | DHIRAJLAL GANDHI COLLEGE<br>OF TECHNOLOGY | 11.1.2020            |