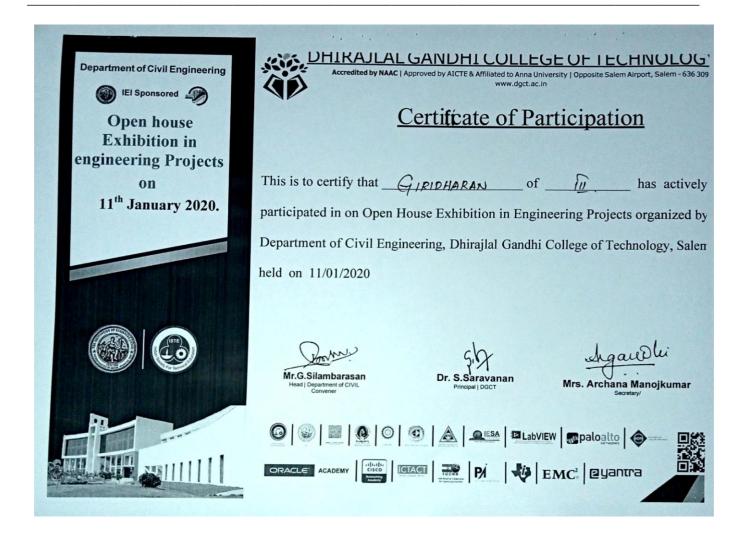

# STUDENT ACHIEVEMENTS IN EXTRA-CURRICULAR ACTIVITIES DURING THE ACADEMIC YEAR 2019 - 2020

| S.NO | DEPARTMENT           | NAME OF THE<br>STUDENT | YEAR<br>OF<br>STUDY | NAME OF THE EVENT/<br>ACTIVITY | ORGANIZATION NAME                         | DATE OF<br>THE EVENT |
|------|----------------------|------------------------|---------------------|--------------------------------|-------------------------------------------|----------------------|
| 1    | CIVIL<br>ENGINEERING | ABUTAHIR               | II                  | ENGINEERS DAY                  | DHIRAJLAL GANDHI COLLEGE<br>OF TECHNOLOGY | 11.1.2020            |
| 2    | CIVIL<br>ENGINEERING | ASHWINRAJ              | III                 | ENGINEERS DAY                  | DHIRAJLAL GANDHI COLLEGE<br>OF TECHNOLOGY | 11.1.2020            |
| 3    | CIVIL<br>ENGINEERING | SANJAY S               | III                 | ENGINEERS DAY                  | DHIRAJLAL GANDHI COLLEGE<br>OF TECHNOLOGY | 11.1.2020            |
| 4    | CIVIL<br>ENGINEERING | GIRIDHARAN A           | III                 | ENGINEERS DAY                  | DHIRAJLAL GANDHI COLLEGE<br>OF TECHNOLOGY | 11.1.2020            |
| 5    | CIVIL<br>ENGINEERING | ASWIN KUMAR            | III                 | кно-кно                        | ZONAL                                     | 12.10.2019           |
| 6    | CIVIL<br>ENGINEERING | SRIMAAN R              | IV                  | ENGINEERS DAY                  | DHIRAJLAL GANDHI COLLEGE OF TECHNOLOGY    | 11.1.2020            |
| 7    | CIVIL<br>ENGINEERING | SANTHOSHWARAN          | IV                  | ENGINEERS DAY                  | DHIRAJLAL GANDHI COLLEGE<br>OF TECHNOLOGY | 11.1.2020            |
| 8    | CIVIL<br>ENGINEERING | A.KAVIYA BHARATHI      | IV                  | COOKERY - NAKSHATRA            | DHIRAJLAL GANDHI COLLEGE<br>OF TECHNOLOGY | 11.1.2020            |