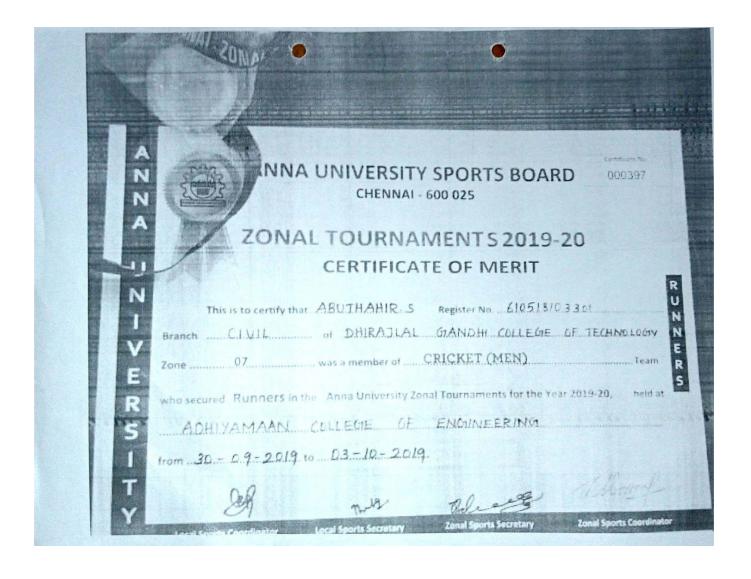

# ANNA UNIVERSITY SPORTS BOARD

Certificate No.

CHENNAI - 600 025

# ZONAL TOURNAMENTS 2019-20 CERTIFICATE OF MERIT

| This is to certify that .DANUSH KUMAR . 5 Register No                              |         |
|------------------------------------------------------------------------------------|---------|
| BranchME.CH of DHIRAJLAL MANDHI COLLEGE DE TECHNOLO                                |         |
| Zone07was a member ofCRICKET (MEN)                                                 | Team    |
| who secured Runners in the Anna University Zonal Tournaments for the Year 2019-20, | held at |
| ADHIYAMAAN LOWEGE OF ENGINEERING                                                   |         |
| from 30-09-2019 to 03-10-2019                                                      |         |
| 0.0                                                                                |         |

Local Sports Coordinator

ocal Sports Secretary

Zonal Sports Secretar

Zonal Sports Coordinator

(Approved by AICTE | Affiliated to Anna University | Accredited by NAAC)