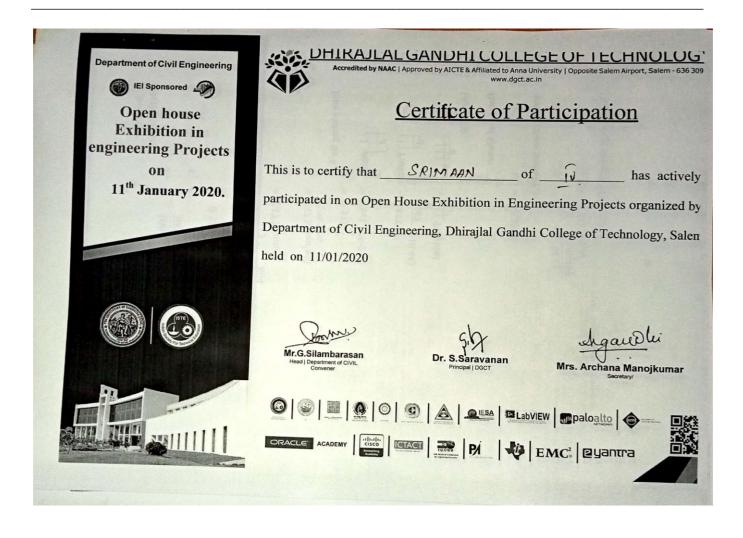

# STUDENT ACHIEVEMENTS IN EXTRA-CURRICULAR ACTIVITIES DURING THE ACADEMIC YEAR 2019 - 2020

| S.NO | DEPARTMENT           | NAME OF THE<br>STUDENT | YEAR<br>OF<br>STUDY | NAME OF THE EVENT/<br>ACTIVITY | ORGANIZATION NAME                         | DATE OF<br>THE EVENT |
|------|----------------------|------------------------|---------------------|--------------------------------|-------------------------------------------|----------------------|
| 1    | CIVIL<br>ENGINEERING | ABUTAHIR               | II                  | ENGINEERS DAY                  | DHIRAJLAL GANDHI COLLEGE<br>OF TECHNOLOGY | 11.1.2020            |
| 2    | CIVIL<br>ENGINEERING | ASHWINRAJ              | III                 | ENGINEERS DAY                  | DHIRAJLAL GANDHI COLLEGE<br>OF TECHNOLOGY | 11.1.2020            |
| 3    | CIVIL<br>ENGINEERING | SANJAY S               | III                 | ENGINEERS DAY                  | DHIRAJLAL GANDHI COLLEGE<br>OF TECHNOLOGY | 11.1.2020            |
| 4    | CIVIL<br>ENGINEERING | GIRIDHARAN A           | III                 | ENGINEERS DAY                  | DHIRAJLAL GANDHI COLLEGE<br>OF TECHNOLOGY | 11.1.2020            |
| 5    | CIVIL<br>ENGINEERING | ASWIN KUMAR            | III                 | кно-кно                        | ZONAL                                     | 12.10.2019           |
| 6    | CIVIL<br>ENGINEERING | SRIMAAN R              | IV                  | ENGINEERS DAY                  | DHIRAJLAL GANDHI COLLEGE OF TECHNOLOGY    | 11.1.2020            |
| 7    | CIVIL<br>ENGINEERING | SANTHOSHWARAN          | IV                  | ENGINEERS DAY                  | DHIRAJLAL GANDHI COLLEGE<br>OF TECHNOLOGY | 11.1.2020            |
| 8    | CIVIL<br>ENGINEERING | A.KAVIYA BHARATHI      | IV                  | COOKERY - NAKSHATRA            | DHIRAJLAL GANDHI COLLEGE<br>OF TECHNOLOGY | 11.1.2020            |