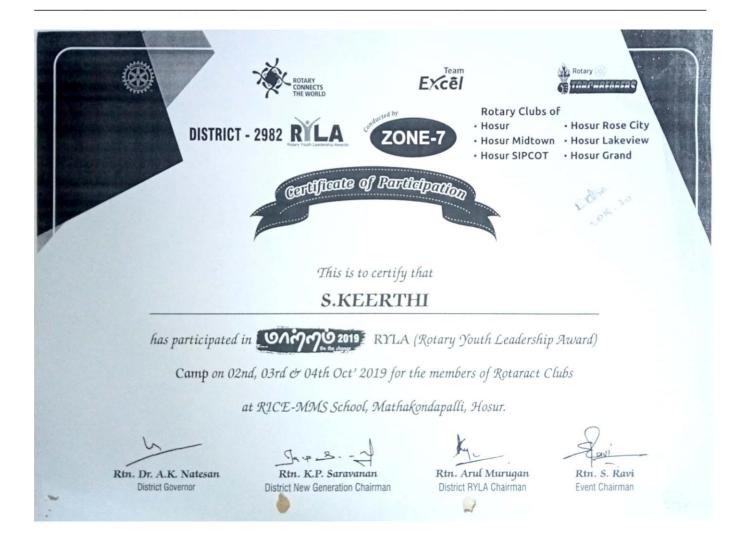

|
| E   | Zone 07 was a member of HAND BALL (MEN) Team                                                      |
| R   | who secured Runners in the Anna University Zonal Tournaments for the Year 2019-20, held at        |
| S   | ADHLYAMAAN COLLEGE OF ENGINEERING                                                                 |
| 1   | fromQH.=.102.019 to                                                                               |
| T   |                                                                                                   |
| Y   | If who the see Allement                                                                           |
|     | Local Sports Coordinator Local Sports Secretary Zonal Sports Coordinator Zonal Sports Coordinator |











(Approved by AICTE | Affiliated to Anna University | Accredited by NAAC)

# STUDENT ACHIEVEMENTS IN EXTRA-CURRICULAR ACTIVITIES 2019 - 2020

# PROOF DOCUMENTS MECHANICAL ENGINEERING

| • | ANNA UNIVERSITY SPORTS BOARD